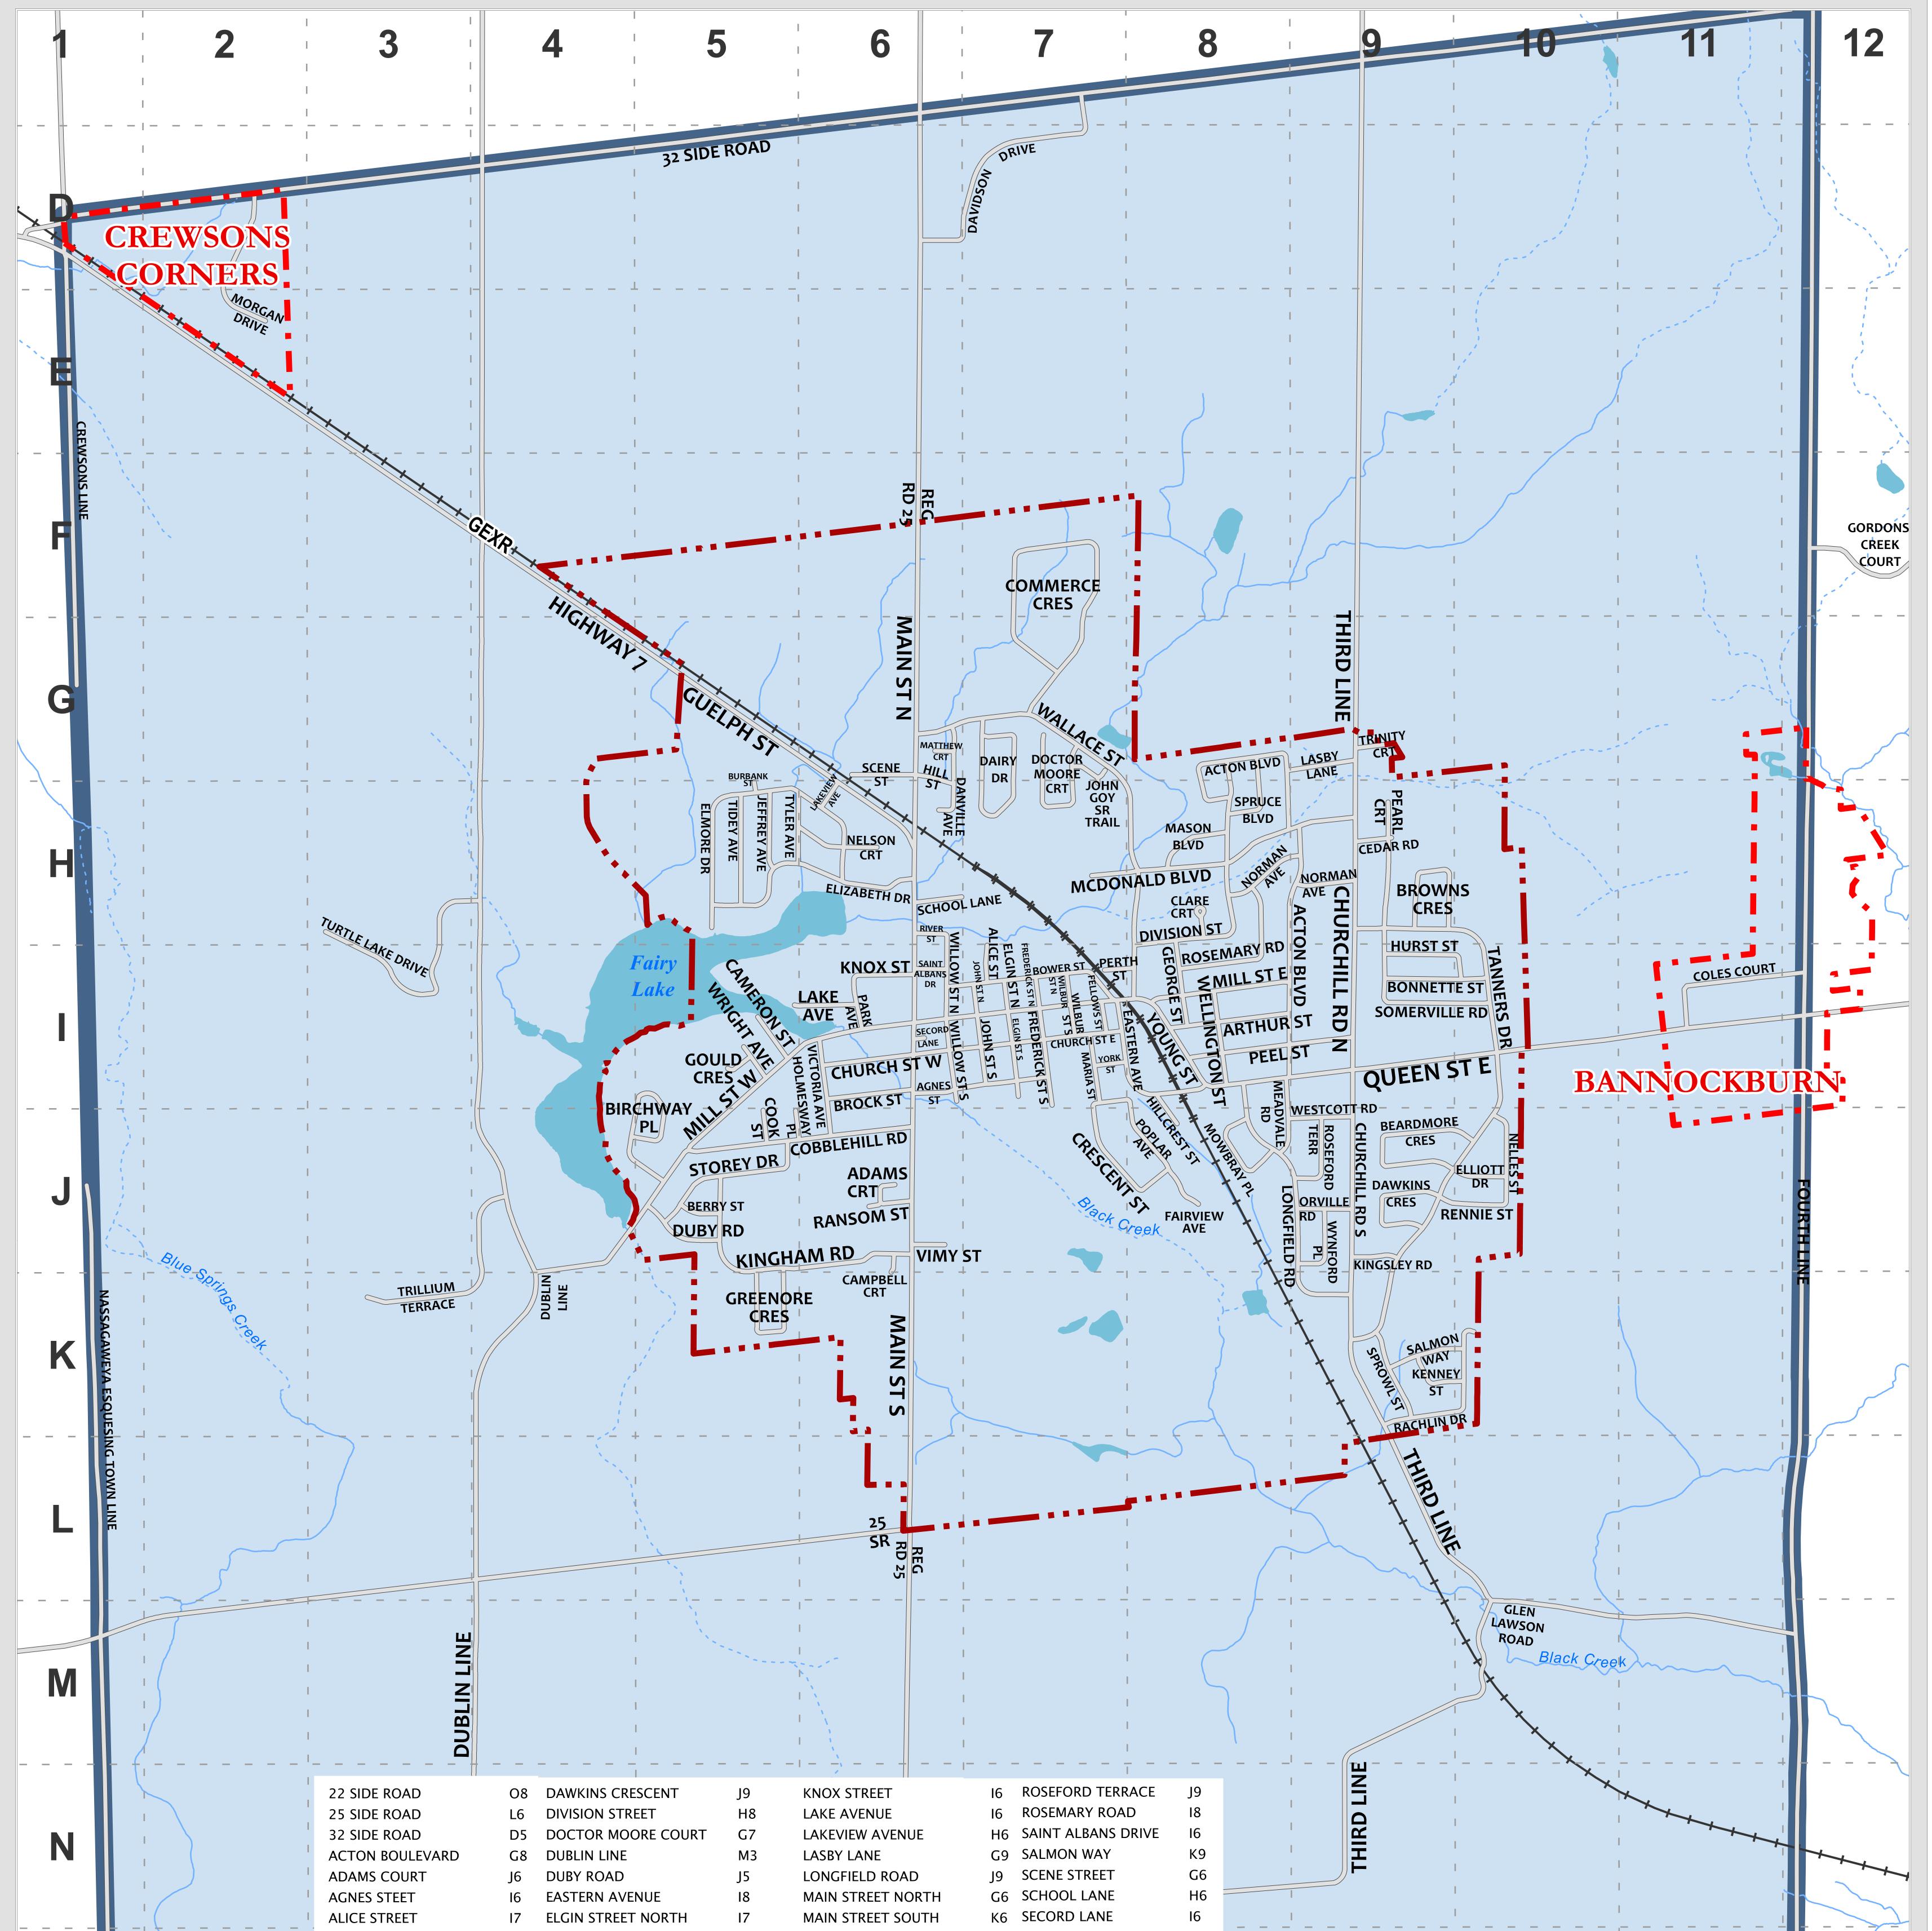

## WARD 1 - ACTON

|   |   | ARTHUR STREET       | 18  | ELGIN STREET SOUTH     | 17  | MARIA STREET          | 17  | SOMERVILLE ROAD     | 19  |                                                                                                                                                                                                                                                                                                                  |
|---|---|---------------------|-----|------------------------|-----|-----------------------|-----|---------------------|-----|------------------------------------------------------------------------------------------------------------------------------------------------------------------------------------------------------------------------------------------------------------------------------------------------------------------|
|   |   | BEARDMORE CRESCENT  | J9  | ELIZABETH DRIVE        | H6  | MASON BOULEVARD       | H8  | SPROWL STREET       | К9  |                                                                                                                                                                                                                                                                                                                  |
|   |   | BERRY STREET        | J5  | ELLIOTT DRIVE          | J10 | MATTHEW COURT         | G6  | SPRUCE BOULEVARD    | H8  |                                                                                                                                                                                                                                                                                                                  |
|   |   | BIRCHWAY PLACE      | J5  | ELMORE DRIVE           | H5  | MCDONALD BOULEVARD    | Η7  | STOREY DRIVE        | J5  |                                                                                                                                                                                                                                                                                                                  |
|   |   | BONNETTE STREET     | 19  | FAIRVIEW AVENUE        | J8  | MEADVALE ROAD         | 18  | TANNERS DRIVE       | 110 |                                                                                                                                                                                                                                                                                                                  |
|   |   | BOWER STREET        | 17  | FELLOWS STREET         | 17  | MILL STREET EAST      | 18  | THIRD LINE          | G9  |                                                                                                                                                                                                                                                                                                                  |
|   |   | BROCK STREET        | 16  | FOURTH LINE            | J12 | MILL STREET WEST      | J5  | TIDEY AVENUE        | H5  |                                                                                                                                                                                                                                                                                                                  |
|   |   | BROWNS CRESCENT     | H9  | FREDERICK STREET NORTH | 17  | MORGAN DRIVE          | E2  | TRILLIUM TERRACE    | K3  | 22 SIDE ROAD                                                                                                                                                                                                                                                                                                     |
|   |   | BURBANK STREET      | H5  | FREDERICK STREET SOUTH | 17  | MOWBRAY PLACE         | J8  | TRINITY COURT       | G9  |                                                                                                                                                                                                                                                                                                                  |
|   |   | CAMERON STREET      | 15  | GEORGE STREET          | 18  | NASSAGAWEYA ESQUESING | K1  | TURTLE LAKE DRIVE   | 13  |                                                                                                                                                                                                                                                                                                                  |
|   |   | CAMPBELL COURT      | J6  | GLEN LAWSON ROAD       | M10 | TOWN LINE             |     | TYLER AVENUE        | H5  |                                                                                                                                                                                                                                                                                                                  |
|   |   | CEDAR ROAD          | H9  | GOULD CRESCENT         | 15  | NELLES STREET         | J10 | VICTORIA AVENUE     | 16  | HALTON HILLS                                                                                                                                                                                                                                                                                                     |
|   |   | CHURCH STREET EAST  | 17  | GREENORE CRESCENT      | К5  | NELSON COURT          | H6  | VIMY STREET         | J6  | Working Together Working for You!                                                                                                                                                                                                                                                                                |
|   |   | CHURCH STREET WEST  | 16  | GUELPH STREET          | G5  | NORMAN AVENUE         | H9  | WALLACE STREET      | G7  |                                                                                                                                                                                                                                                                                                                  |
|   |   | CHURCHILL ROAD NORT | H9  | HIGHWAY 7              | G4  | ORVILLE ROAD          | J9  | WELLINGTON STREET   | 18  |                                                                                                                                                                                                                                                                                                                  |
| _ | ( | CHURCHILL ROAD SOUT | J9  | HILL STREET            | G6  | PARK AVENUE           |     | WESTCOTT ROAD       | J9  | + WARDS                                                                                                                                                                                                                                                                                                          |
|   |   | CLARE COURT         | H8  | HILLCREST STREET       | J8  | PEARL COURT           | H9  | WILBUR STREET NORTH | 17  |                                                                                                                                                                                                                                                                                                                  |
|   |   | COBBLEHILL ROAD     | J6  | HOLMESWAY PLACE        | J5  | PEEL STREET           | 18  | WILBUR STREET SOUTH | 17  |                                                                                                                                                                                                                                                                                                                  |
|   |   | COLES COURT         | 111 | HURST STREET           | 19  | PERTH STREET          | 17  | WILLOW STREET NORTH | H6  | Urban                                                                                                                                                                                                                                                                                                            |
|   |   | COMMERCE CRESCENT   | F7  | JEFFEREY AVENUE        | H5  | POPLAR AVENUE         | J8  | WILLOW STREET SOUTH | 16  | Rural Cluster 0 100 200 400 600                                                                                                                                                                                                                                                                                  |
|   |   | COOK STREET         | J5  | JOHN GOY SR TRAIL      | G7  | QUEEN STREET EAST     | 19  | WRIGHT AVENUE       | 15  |                                                                                                                                                                                                                                                                                                                  |
|   |   | CRESCENT STREET     | J7  | JOHN STREET NORTH      | 17  | RACHLIN DRIVE         | К9  | WYNFORD PLACE       | J9  | Proposed Road                                                                                                                                                                                                                                                                                                    |
|   |   | CREWSONS LINE       | E1  | JOHN STREET SOUTH      | 17  | RANSOM STREET         | J6  | YORK STREET         | 17  | Scale : 1 : 6,500                                                                                                                                                                                                                                                                                                |
|   |   | DAIRY DRIVE         | G7  | KENNEY STREET          | К9  | REGIONAL ROAD 25      | F6  | YOUNG STREET        | 18  |                                                                                                                                                                                                                                                                                                                  |
|   |   | DANVILLE AVENUE     | H6  | KINGHAM ROAD           | J5  | RENNIE STREET         | J10 |                     |     | Date : 09/04/2018                                                                                                                                                                                                                                                                                                |
|   |   | DAVIDSON DRIVE      | D7  | KINGSLEY ROAD          | J9  | RIVER STREET          | H6  |                     |     | This mapping is produced by the Town of Halton Hills and is not to be reproduced or distributed without permission. Data is approximate and should be used for information purposes only. Data is copyright © 2017 and is sublicensed through the Region of Halton, Teranet Enterprises Inc. and other agencies. |