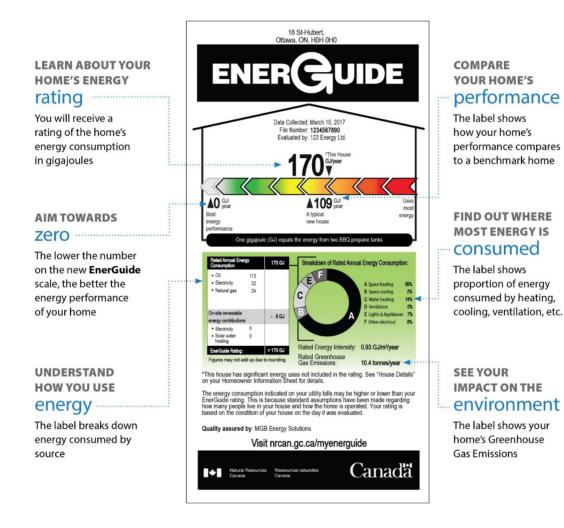

### **ATTACHMENT 2 - POST-RETROFIT ENERGUIDE LABEL**

[Include a copy of the EnerGuide label provided by the Energy Advisor]