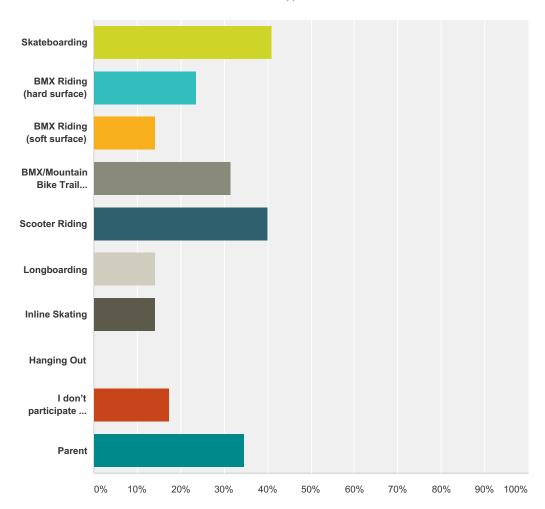

# Q4 Please select all of the wheeled action sports that you participate in (check all that apply):

Answered: 127 Skipped: 11

| wer Choices                                                                                       | Responses |    |
|---------------------------------------------------------------------------------------------------|-----------|----|
| Skateboarding                                                                                     | 40.94%    | 5  |
| BMX Riding (hard surface)                                                                         | 23.62%    | 30 |
| BMX Riding (soft surface)                                                                         | 14.17%    | 18 |
| BMX/Mountain Bike Trail Riding                                                                    | 31.50%    | 4  |
| Scooter Riding                                                                                    | 40.16%    | 5  |
| Longboarding                                                                                      | 14.17%    | 1  |
| Inline Skating                                                                                    | 14.17%    | 1  |
| Hanging Out                                                                                       | 0.00%     |    |
| I don't participate in any of these action sports (but I want to provide input on new facilities) | 17.32%    | 2  |
| Parent                                                                                            | 34.65%    | 4  |