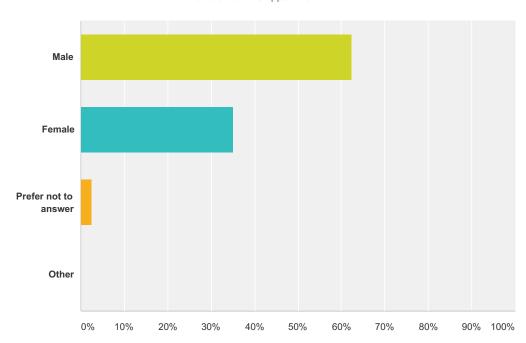

#### Q36 Gender:

Answered: 80 Skipped: 58

| Answer Choices       | Responses |    |
|----------------------|-----------|----|
| Male                 | 62.50%    | 50 |
| Female               | 35.00%    | 28 |
| Prefer not to answer | 2.50%     | 2  |
| Other                | 0.00%     | 0  |
| Total                |           | 80 |