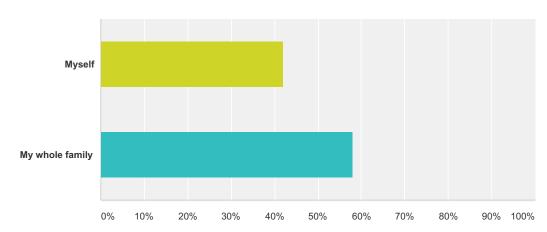

#### Q1 I am completing this survey for:

Answered: 138 Skipped: 0

| Answer Choices  | Responses |     |
|-----------------|-----------|-----|
| Myself          | 42.03%    | 58  |
| My whole family | 57.97%    | 80  |
| Total           |           | 138 |