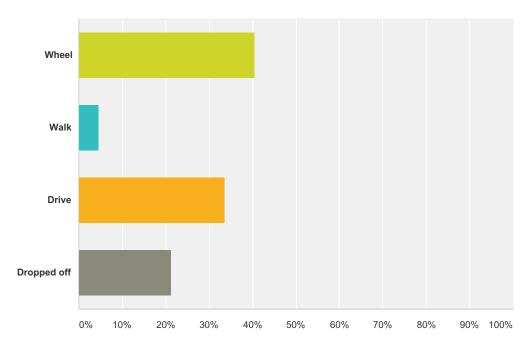

## Q10 What method of transportation do you use most often to get to the locations that you currently use?

Answered: 89 Skipped: 49

| Answer Choices | Responses |    |
|----------------|-----------|----|
| Wheel          | 40.45%    | 36 |
| Walk           | 4.49%     | 4  |
| Drive          | 33.71%    | 30 |
| Dropped off    | 21.35%    | 19 |
| Total          |           | 89 |