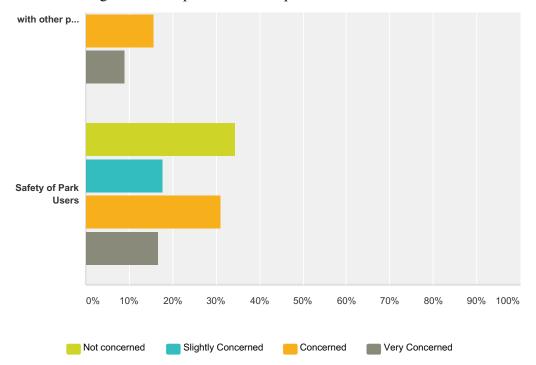

## Q21 When thinking about an action sport facility in your neighbourhood, Please rate your level of concern with the following:

Answered: 92 Skipped: 46

#### Georgetown Skatepark & Action Sports Needs Assessment

|                                    | Not concerned | Slightly Concerned | Concerned | Very Concerned | Total |
|------------------------------------|---------------|--------------------|-----------|----------------|-------|
| Graffiti                           | 45.56%        | 21.11%             | 18.89%    | 14.44%         |       |
|                                    | 41            | 19                 | 17        | 13             | 9     |
| Noise                              | 58.89%        | 18.89%             | 11.11%    | 11.11%         |       |
|                                    | 53            | 17                 | 10        | 10             | 9     |
| After Hours Use                    | 47.78%        | 26.67%             | 13.33%    | 12.22%         |       |
|                                    | 43            | 24                 | 12        | 11             | 9     |
| Inappropriate Activities           | 31.87%        | 23.08%             | 27.47%    | 17.58%         |       |
|                                    | 29            | 21                 | 25        | 16             | (     |
| Compatability with other park uses | 43.33%        | 32.22%             | 15.56%    | 8.89%          |       |
|                                    | 39            | 29                 | 14        | 8              | 6     |
| Safety of Park Users               | 34.44%        | 17.78%             | 31.11%    | 16.67%         |       |
|                                    | 31            | 16                 | 28        | 15             | (     |