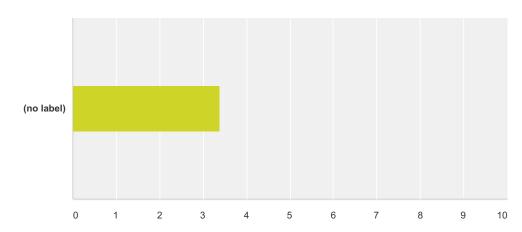

#### Q3 How important are action sports to you?

Answered: 137 Skipped: 1

|            | Not Important | Neutral | Important | Very Important | Total | Weighted Average |
|------------|---------------|---------|-----------|----------------|-------|------------------|
| (no label) | 4.38%         | 9.49%   | 28.47%    | 57.66%         |       |                  |
|            | 6             | 13      | 39        | 79             | 137   | 3.39             |