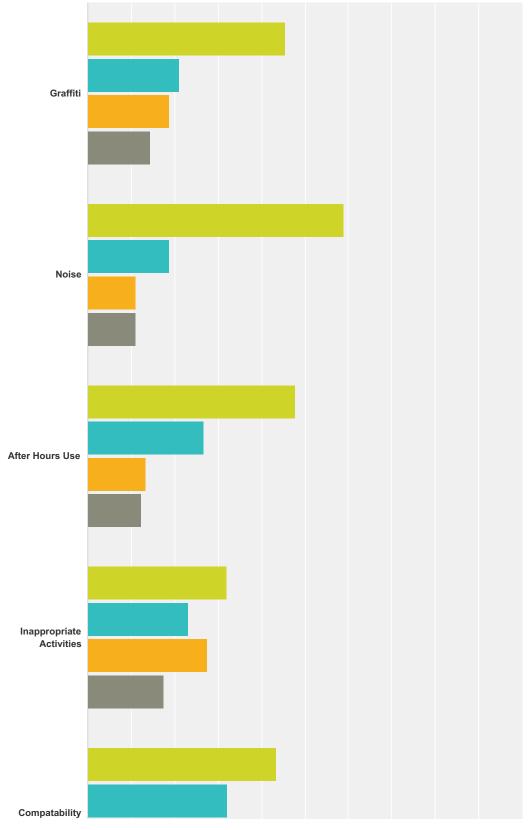

## Q21 When thinking about an action sport facility in your neighbourhood, Please rate your level of concern with the following:

Answered: 92 Skipped: 46

#### Georgetown Skatepark & Action Sports Needs Assessment

|                                    | Not concerned | Slightly Concerned | Concerned | Very Concerned | Total |
|------------------------------------|---------------|--------------------|-----------|----------------|-------|
| Graffiti                           | 45.56%        | 21.11%             | 18.89%    | 14.44%         |       |
|                                    | 41            | 19                 | 17        | 13             | 9     |
| Noise                              | 58.89%        | 18.89%             | 11.11%    | 11.11%         |       |
|                                    | 53            | 17                 | 10        | 10             | 9     |
| After Hours Use                    | 47.78%        | 26.67%             | 13.33%    | 12.22%         |       |
|                                    | 43            | 24                 | 12        | 11             | 9     |
| Inappropriate Activities           | 31.87%        | 23.08%             | 27.47%    | 17.58%         |       |
|                                    | 29            | 21                 | 25        | 16             | (     |
| Compatability with other park uses | 43.33%        | 32.22%             | 15.56%    | 8.89%          |       |
|                                    | 39            | 29                 | 14        | 8              | 6     |
| Safety of Park Users               | 34.44%        | 17.78%             | 31.11%    | 16.67%         |       |
|                                    | 31            | 16                 | 28        | 15             | (     |