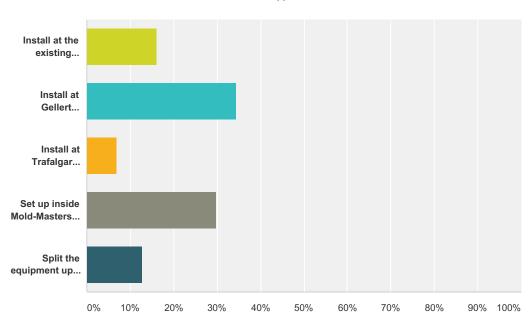

# Q17 What should the Town do with the Portable Skatepark Equipment (that is currently in the Moldmasters parking lot)?

Answered: 87 Skipped: 51

| Answer Choices                                               | Responses |    |
|--------------------------------------------------------------|-----------|----|
| Install at the existing Mold-Masters Skatepark               | 16.09%    | 14 |
| Install at Gellert Community Centre                          | 34.48%    | 30 |
| Install at Trafalgar Sports Park                             | 6.90%     | 6  |
| Set up inside Mold-Masters Arena pad (outside of Ice Season) | 29.89%    | 26 |
| Split the equipment up to smaller parks around Georgetown    | 12.64%    | 11 |
| Total                                                        |           | 87 |