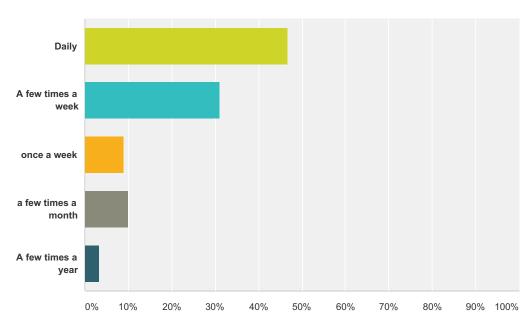

#### Q5 How often do you participate in action sports?

| Answer Choices      | Responses |    |
|---------------------|-----------|----|
| Daily               | 46.67%    | 42 |
| A few times a week  | 31.11%    | 28 |
| once a week         | 8.89%     | 8  |
| a few times a month | 10.00%    | 9  |
| A few times a year  | 3.33%     | 3  |
| Total               |           | 90 |