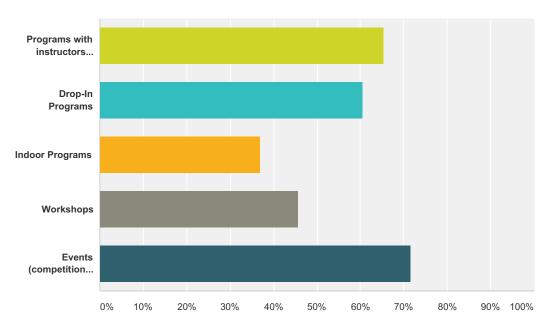

# Q33 What types of programming would you like to see at Town Action Sports Facilities (select all that apply)

Answered: 81 Skipped: 57

| Answer Choices |                                                           | Responses |    |
|----------------|-----------------------------------------------------------|-----------|----|
|                | Programs with instructors (i.e. Skateboard/Scooter Camps) | 65.43%    | 53 |
|                | Drop-In Programs                                          | 60.49%    | 49 |
|                | Indoor Programs                                           | 37.04%    | 30 |
|                | Workshops                                                 | 45.68%    | 37 |
|                | Events (competitions, demos)                              | 71.60%    | 58 |

**Total Respondents: 81** 