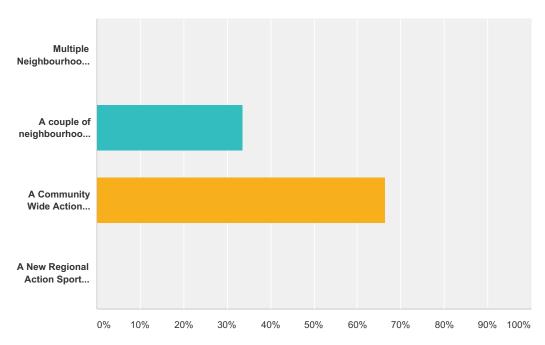

#### Q19 Which hard surface facility type do you feel are needed the most in Georgetown

Answered: 89 Skipped: 49

| Answer Choices                                                                                            | Response | s  |
|-----------------------------------------------------------------------------------------------------------|----------|----|
| Multiple Neighbourhood Action Sports Spots                                                                | 0.00%    | 0  |
| A couple of neighbourhood level spots - (in existing neighbourhood parks with features like Jubilee Park) | 33.71%   | 30 |
| A Community Wide Action Sports Park                                                                       | 66.29%   | 59 |
| A New Regional Action Sports Park                                                                         | 0.00%    | 0  |
| Total                                                                                                     |          | 89 |