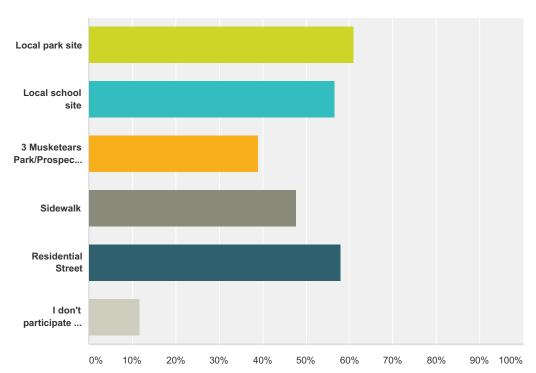

## Q25 Please select all of the locations where you currently participate in outdoor multi-court sports (check all that apply):

| Answer Choices                                                   | Responses |    |
|------------------------------------------------------------------|-----------|----|
| Local park site                                                  | 60.87%    | 42 |
| Local school site                                                | 56.52%    | 39 |
| 3 Musketears Park/Prospect Park (Full Size Multi-Courts) (Acton) | 39.13%    | 27 |
| Sidewalk                                                         | 47.83%    | 33 |
| Residential Street                                               | 57.97%    | 40 |
| I don't participate in any of these sports                       | 11.59%    | 8  |
| Total Respondents: 69                                            |           |    |