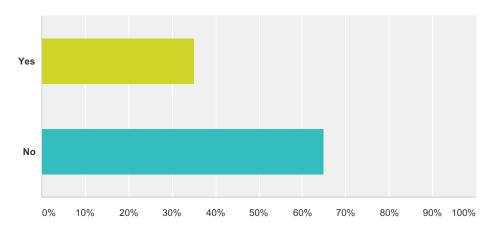

## Q20 Have you personally experienced any problems from action sports users at an existing Town facility?

Answered: 94 Skipped: 44

| Answer Choices | Responses |    |
|----------------|-----------|----|
| Yes            | 35.11%    | 33 |
| No             | 64.89%    | 61 |
| Total          |           | 94 |