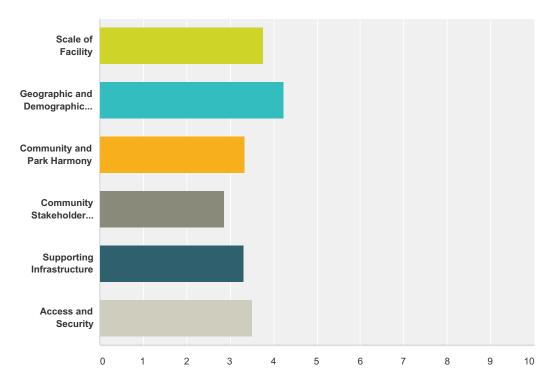

#### Q30 Please rank the draft Site Selection Criteria in order of importance to you. (1 Most Important - 6 Least Important)

Answered: 79 Skipped: 59

|                                     | 1      | 2      | 3      | 4      | 5      | 6      | Total | Score |
|-------------------------------------|--------|--------|--------|--------|--------|--------|-------|-------|
| Scale of Facility                   | 27.14% | 14.29% | 12.86% | 20.00% | 4.29%  | 21.43% |       |       |
|                                     | 19     | 10     | 9      | 14     | 3      | 15     | 70    | 3.76  |
| Geographic and Demographic Location | 27.14% | 28.57% | 15.71% | 7.14%  | 12.86% | 8.57%  |       |       |
|                                     | 19     | 20     | 11     | 5      | 9      | 6      | 70    | 4.24  |
| Community and Park Harmony          | 10.00% | 17.14% | 18.57% | 20.00% | 18.57% | 15.71% |       |       |
|                                     | 7      | 12     | 13     | 14     | 13     | 11     | 70    | 3.33  |
| Community Stakeholder Support       | 14.71% | 7.35%  | 7.35%  | 22.06% | 17.65% | 30.88% |       |       |
|                                     | 10     | 5      | 5      | 15     | 12     | 21     | 68    | 2.87  |
| Supporting Infrastructure           | 11.11% | 11.11% | 23.61% | 15.28% | 30.56% | 8.33%  |       |       |
|                                     | 8      | 8      | 17     | 11     | 22     | 6      | 72    | 3.32  |
| Access and Security                 | 10.53% | 21.05% | 21.05% | 17.11% | 15.79% | 14.47% |       |       |
|                                     | 8      | 16     | 16     | 13     | 12     | 11     | 76    | 3.50  |