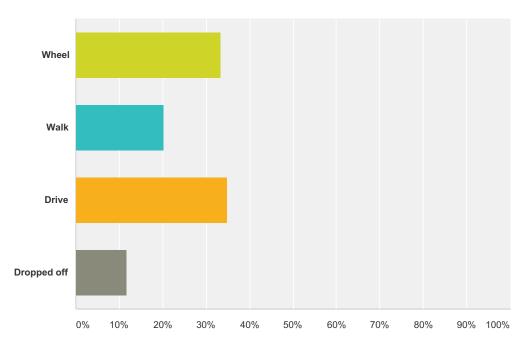

## Q26 What method of transportation do you use most often to get to the locations that you currently use most often?

| Answer Choices | Responses |    |
|----------------|-----------|----|
| Wheel          | 33.33%    | 23 |
| Walk           | 20.29%    | 14 |
| Drive          | 34.78%    | 24 |
| Dropped off    | 11.59%    | 8  |
| Total          |           | 69 |