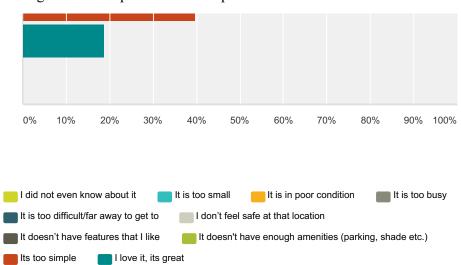

# Q15 Please let us know what you think about the existing Town facilities (Check all that apply)

Answered: 48 Skipped: 90

#### Georgetown Skatepark & Action Sports Needs Assessment

|           | I did<br>not<br>even<br>know<br>about it | It is<br>too<br>small | It is in<br>poor<br>condition | It is<br>too<br>busy | It is too<br>difficult/far<br>away to<br>get to | I don't<br>feel safe<br>at that<br>location | It doesn't<br>have<br>features<br>that I like | It doesn't<br>have<br>enough<br>amenities<br>(parking,<br>shade etc.) | Its too<br>simple | I love<br>it, its<br>great | Total<br>Respondents |
|-----------|------------------------------------------|-----------------------|-------------------------------|----------------------|-------------------------------------------------|---------------------------------------------|-----------------------------------------------|-----------------------------------------------------------------------|-------------------|----------------------------|----------------------|
| Mold-     | 4.17%                                    | 70.83%                | 70.83%                        | 2.08%                | 12.50%                                          | 25.00%                                      | 62.50%                                        | 20.83%                                                                | 33.33%            | 4.17%                      |                      |
| Masters   | 2                                        | 34                    | 34                            | 1                    | 6                                               | 12                                          | 30                                            | 10                                                                    | 16                | 2                          | 48                   |
| Skatepark |                                          |                       |                               |                      |                                                 |                                             |                                               |                                                                       |                   |                            |                      |
| Jubilee   | 18.75%                                   | 54.17%                | 2.08%                         | 10.42%               | 10.42%                                          | 0.00%                                       | 22.92%                                        | 22.92%                                                                | 39.58%            | 18.75%                     |                      |
| Park      | 9                                        | 26                    | 1                             | 5                    | 5                                               | 0                                           | 11                                            | 11                                                                    | 19                | 9                          | 48                   |
| Skateable |                                          |                       |                               |                      |                                                 |                                             |                                               |                                                                       |                   |                            |                      |
| Features  |                                          |                       |                               |                      |                                                 |                                             |                                               |                                                                       |                   |                            |                      |