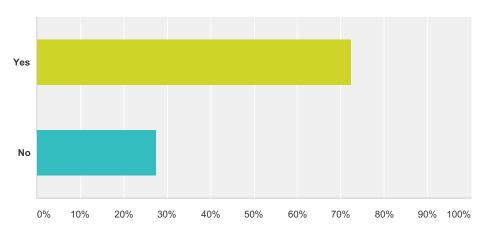

#### Q2 Do you use existing Town Action Sport Facilities and skateparks in the Town?

| Answer Choices | Responses |     |
|----------------|-----------|-----|
| Yes            | 72.46%    | 100 |
| No             | 27.54%    | 38  |
| Total          |           | 138 |