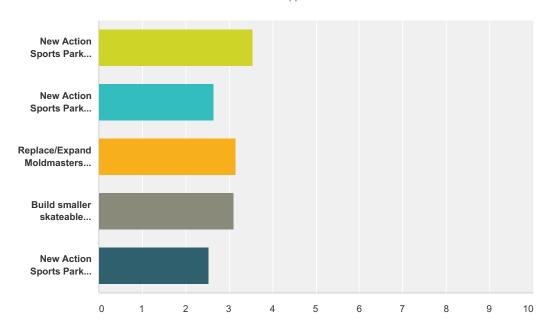

# Q18 Additional Action Sports Parks/Opportunities have been recommended in previous studies. Please Rank the following from most important 1 to least important 5

Answered: 92 Skipped: 46

|                                                                   | 1      | 2      | 3      | 4      | 5      | Total | Score |
|-------------------------------------------------------------------|--------|--------|--------|--------|--------|-------|-------|
| New Action Sports Park (hard surface) at Gellert Community Park   | 39.47% | 22.37% | 9.21%  | 10.53% | 18.42% |       |       |
|                                                                   | 30     | 17     | 7      | 8      | 14     | 76    | 3.54  |
| New Action Sports Park (hard surface) at Trafalgar Sports Park    | 7.41%  | 18.52% | 22.22% | 35.80% | 16.05% |       |       |
|                                                                   | 6      | 15     | 18     | 29     | 13     | 81    | 2.65  |
| Replace/Expand Moldmasters Skatepark (hard surface)               | 20.99% | 25.93% | 20.99% | 11.11% | 20.99% |       |       |
|                                                                   | 17     | 21     | 17     | 9      | 17     | 81    | 3.15  |
| Build smaller skateable elements at multiple parks (hard surface) | 18.99% | 20.25% | 27.85% | 18.99% | 13.92% |       |       |
|                                                                   | 15     | 16     | 22     | 15     | 11     | 79    | 3.11  |
| New Action Sports Park (soft surface) at Trafalgar Sports Park    | 15.29% | 11.76% | 17.65% | 20.00% | 35.29% |       |       |
|                                                                   | 13     | 10     | 15     | 17     | 30     | 85    | 2.52  |