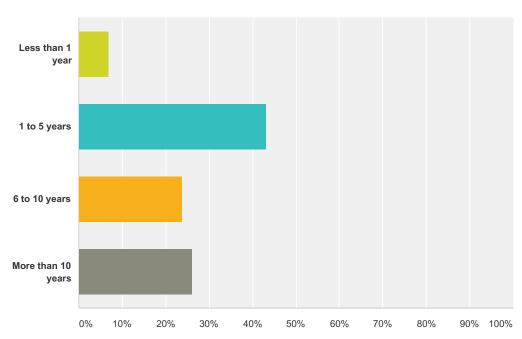

#### Q6 How long have you been doing wheeled action sports

| Answer Choices     | Responses |    |
|--------------------|-----------|----|
| Less than 1 year   | 6.82%     | 6  |
| 1 to 5 years       | 43.18%    | 38 |
| 6 to 10 years      | 23.86%    | 21 |
| More than 10 years | 26.14%    | 23 |
| Total              |           | 88 |