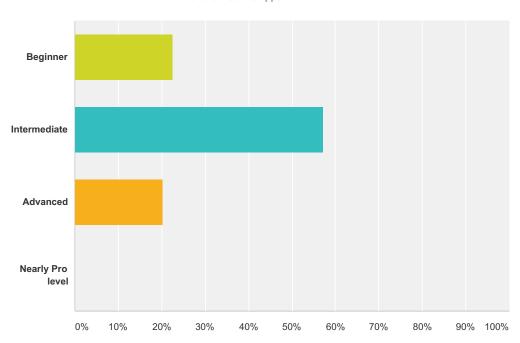

#### Q7 How would you rate your ability level?

Answered: 89 Skipped: 49

| Answer Choices   | Responses |    |
|------------------|-----------|----|
| Beginner         | 22.47%    | 20 |
| Intermediate     | 57.30%    | 51 |
| Advanced         | 20.22%    | 18 |
| Nearly Pro level | 0.00%     | 0  |
| Total            |           | 89 |