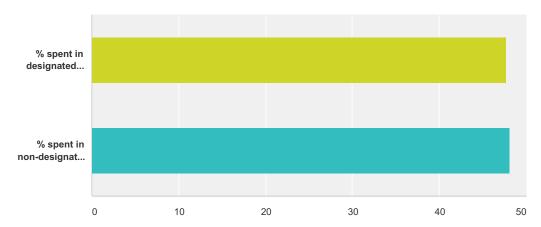

# Q9 What percent of time do you spend using existing action sports parks vs. non-designated areas?

Answered: 77 Skipped: 61

| Answer Choices                                                                  | Average Number | Total Number | Responses |
|---------------------------------------------------------------------------------|----------------|--------------|-----------|
| % spent in designated areas (Jubilee Park, Moldmasters, 3 Musketears Skatepark) | 48             | 3,674        | 77        |
| % spent in non-designated areas (parking lots, sidewalks,streets)               | 48             | 3,560        | 74        |
| Total Respondents: 77                                                           |                |              |           |