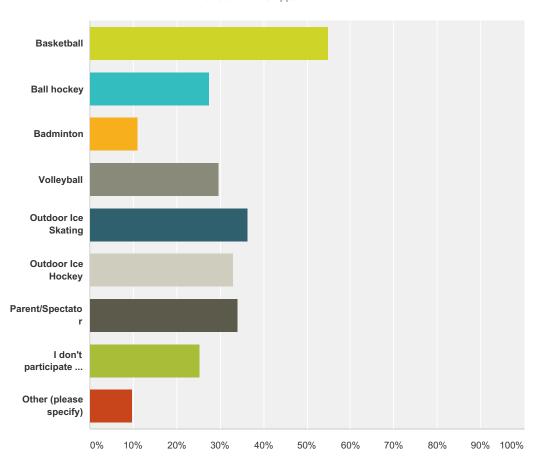

#### Q24 Please select all of the outdoor Multi-Purpose Court sports that you participate in (check all that apply)

Answered: 91 Skipped: 47

| nswer Choices                                                                                    | Responses |    |
|--------------------------------------------------------------------------------------------------|-----------|----|
| Basketball                                                                                       | 54.95%    | 50 |
| Ball hockey                                                                                      | 27.47%    | 25 |
| Badminton                                                                                        | 10.99%    | 10 |
| Volleyball                                                                                       | 29.67%    | 27 |
| Outdoor Ice Skating                                                                              | 36.26%    | 33 |
| Outdoor Ice Hockey                                                                               | 32.97%    | 30 |
| Parent/Spectator                                                                                 | 34.07%    | 31 |
| I don't participate in any of these sports (but I would like to give feedback on new facilities) | 25.27%    | 23 |
| Other (please specify)                                                                           | 9.89%     | 9  |
| otal Respondents: 91                                                                             |           |    |