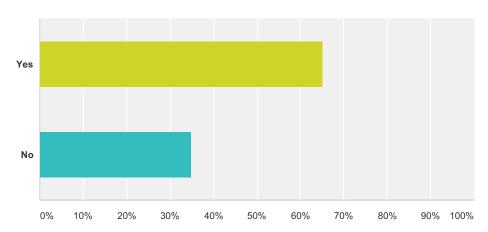

# Q40 Do you want to learn more about the Action Sports Strategy as it continues to be developed?

Answered: 82 Skipped: 56

| Answer Choices | Responses |    |
|----------------|-----------|----|
| Yes            | 69.51%    | 57 |
| No             | 30.49%    | 25 |
| Total          |           | 82 |