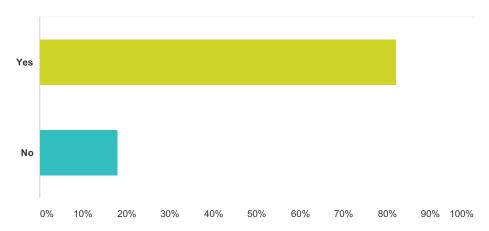

## Q29 Do you think that outdoor full sized multi-purpose courts should have the ability to be outdoor skating rinks?

| Answer Choices | Responses        |
|----------------|------------------|
| Yes            | <b>82.02%</b> 73 |
| No             | <b>17.98%</b> 16 |
| Total          | 89               |