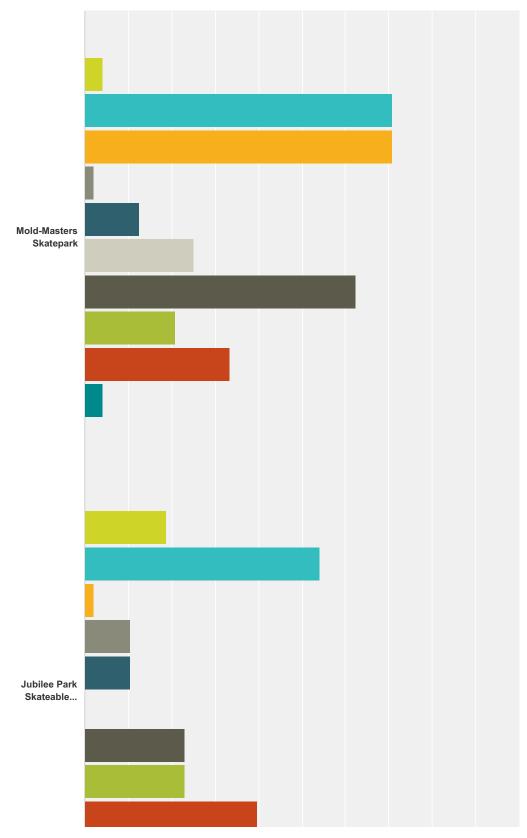

# Q15 Please let us know what you think about the existing Town facilities (Check all that apply)

Answered: 48 Skipped: 90

#### Georgetown Skatepark & Action Sports Needs Assessment

|           | I did<br>not<br>even<br>know<br>about it | It is<br>too<br>small | It is in<br>poor<br>condition | It is<br>too<br>busy | It is too<br>difficult/far<br>away to<br>get to | I don't<br>feel safe<br>at that<br>location | It doesn't<br>have<br>features<br>that I like | It doesn't<br>have<br>enough<br>amenities<br>(parking,<br>shade etc.) | Its too<br>simple | I love<br>it, its<br>great | Total<br>Respondents |
|-----------|------------------------------------------|-----------------------|-------------------------------|----------------------|-------------------------------------------------|---------------------------------------------|-----------------------------------------------|-----------------------------------------------------------------------|-------------------|----------------------------|----------------------|
| Mold-     | 4.17%                                    | 70.83%                | 70.83%                        | 2.08%                | 12.50%                                          | 25.00%                                      | 62.50%                                        | 20.83%                                                                | 33.33%            | 4.17%                      |                      |
| Masters   | 2                                        | 34                    | 34                            | 1                    | 6                                               | 12                                          | 30                                            | 10                                                                    | 16                | 2                          | 48                   |
| Skatepark |                                          |                       |                               |                      |                                                 |                                             |                                               |                                                                       |                   |                            |                      |
| Jubilee   | 18.75%                                   | 54.17%                | 2.08%                         | 10.42%               | 10.42%                                          | 0.00%                                       | 22.92%                                        | 22.92%                                                                | 39.58%            | 18.75%                     |                      |
| Park      | 9                                        | 26                    | 1                             | 5                    | 5                                               | 0                                           | 11                                            | 11                                                                    | 19                | 9                          | 48                   |
| Skateable |                                          |                       |                               |                      |                                                 |                                             |                                               |                                                                       |                   |                            |                      |
| Features  |                                          |                       |                               |                      |                                                 |                                             |                                               |                                                                       |                   |                            |                      |