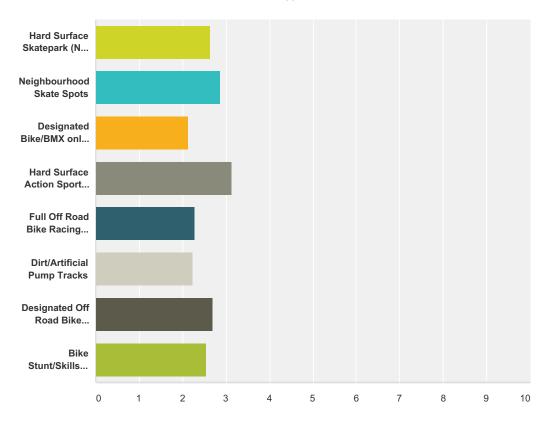

# Q16 How important do you think it is for the Town to provide the following types of hard surface action sports facilities? Please Rank the following from not important 1 to very important 5

Answered: 99 Skipped: 39

|                                                      | Not Important | Neutral | Important | Very Important | Total | Weighted Average |
|------------------------------------------------------|---------------|---------|-----------|----------------|-------|------------------|
| Hard Surface Skatepark (No Bikes/BMX)                | 18.75%        | 27.08%  | 27.08%    | 27.08%         |       |                  |
|                                                      | 18            | 26      | 26        | 26             | 96    | 2.60             |
| Neighbourhood Skate Spots                            | 10.53%        | 21.05%  | 38.95%    | 29.47%         |       |                  |
|                                                      | 10            | 20      | 37        | 28             | 95    | 2.8              |
| Designated Bike/BMX only Hard Surface Parks          | 24.74%        | 47.42%  | 17.53%    | 10.31%         |       |                  |
|                                                      | 24            | 46      | 17        | 10             | 97    | 2.1              |
| Hard Surface Action Sports Parks (all wheeled types) | 8.25%         | 15.46%  | 29.90%    | 46.39%         |       |                  |
|                                                      | 8             | 15      | 29        | 45             | 97    | 3.1              |
| Full Off Road Bike Racing Track                      | 27.55%        | 37.76%  | 15.31%    | 19.39%         |       |                  |
|                                                      | 27            | 37      | 15        | 19             | 98    | 2.2              |
| Dirt/Artificial Pump Tracks                          | 23.96%        | 45.83%  | 13.54%    | 16.67%         |       |                  |
|                                                      | 23            | 44      | 13        | 16             | 96    | 2.2              |
| Designated Off Road Bike Trails                      | 15.46%        | 26.80%  | 30.93%    | 26.80%         |       |                  |
|                                                      | 15            | 26      | 30        | 26             | 97    | 2.6              |
| Bike Stunt/Skills Park                               | 14.74%        | 35.79%  | 30.53%    | 18.95%         |       |                  |
|                                                      | 14            | 34      | 29        | 18             | 95    | 2.5              |
|                                                      |               |         |           |                |       |                  |