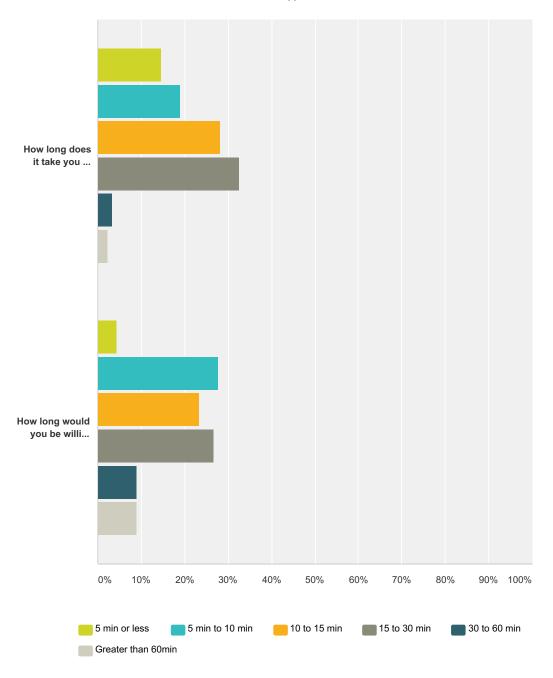

## Q11 Action Sports Park Location: (please answer based on the method of travel you use most often)

Answered: 91 Skipped: 47

|                                                                                        | 5 min or<br>less    | 5 min to 10<br>min  | 10 to 15<br>min  | 15 to 30<br>min     | 30 to 60<br>min   | Greater than 60min | Total |
|----------------------------------------------------------------------------------------|---------------------|---------------------|------------------|---------------------|-------------------|--------------------|-------|
| How long does it take you to travel to the action sport park you use most often?       | <b>14.61%</b><br>13 | <b>19.10%</b><br>17 | <b>28.09%</b> 25 | <b>32.58%</b><br>29 | <b>3.37%</b>      | <b>2.25%</b> 2     | 89    |
| How long would you be willing to travel to get to a new and mproved action sport park? | <b>4.44%</b><br>4   | <b>27.78%</b> 25    | <b>23.33%</b> 21 | <b>26.67%</b> 24    | <b>8.89%</b><br>8 | <b>8.89%</b><br>8  | 90    |