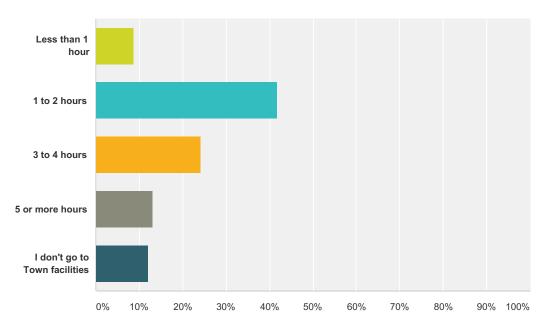

#### Q8 How long do you usually spend at the existing Town action sports facility?

| Answer Choices                | Responses |    |
|-------------------------------|-----------|----|
| Less than 1 hour              | 8.79%     | 8  |
| 1 to 2 hours                  | 41.76%    | 38 |
| 3 to 4 hours                  | 24.18%    | 22 |
| 5 or more hours               | 13.19%    | 12 |
| I don't go to Town facilities | 12.09%    | 11 |
| Total                         |           | 91 |