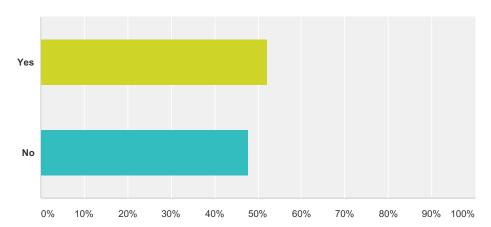

## Q13 Would you like to provide specific feedback on your experience at the existing action sports parks and features?

Answered: 90 Skipped: 48

| Answer Choices | Responses |    |
|----------------|-----------|----|
| Yes            | 52.22%    | 47 |
| No             | 47.78%    | 43 |
| Total          |           | 90 |