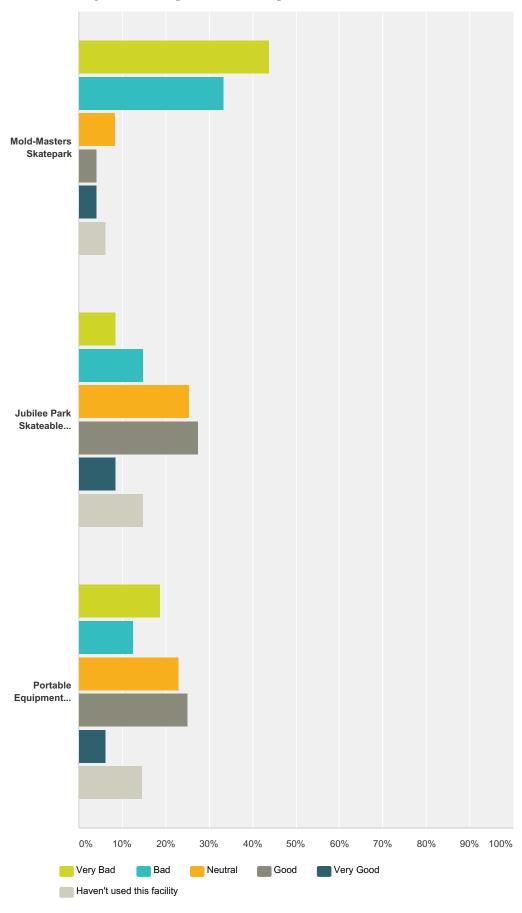

#### Q14 How would you rate the user experience of the existing town facilities:

Answered: 48 Skipped: 90

#### Georgetown Skatepark & Action Sports Needs Assessment

|                                                      | Very Bad | Bad    | Neutral | Good   | Very Good | Haven't used this facility | Total |
|------------------------------------------------------|----------|--------|---------|--------|-----------|----------------------------|-------|
| Mold-Masters Skatepark                               | 43.75%   | 33.33% | 8.33%   | 4.17%  | 4.17%     | 6.25%                      |       |
|                                                      | 21       | 16     | 4       | 2      | 2         | 3                          | 48    |
| Jubilee Park Skateable Features                      | 8.51%    | 14.89% | 25.53%  | 27.66% | 8.51%     | 14.89%                     |       |
|                                                      | 4        | 7      | 12      | 13     | 4         | 7                          | 47    |
| Portable Equipment (Acton 2015, Now at Mold-Masters) | 18.75%   | 12.50% | 22.92%  | 25.00% | 6.25%     | 14.58%                     |       |
|                                                      | 9        | 6      | 11      | 12     | 3         | 7                          | 48    |