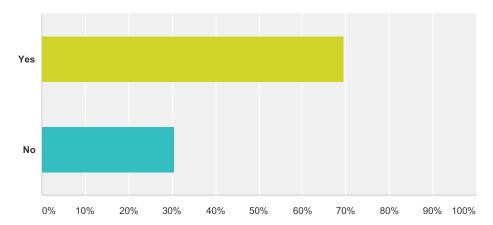

# Q40 Do you want to learn more about the Action Sports Strategy as it continues to be developed?

Answered: 82 Skipped: 56

| Answer Choices | Responses |    |
|----------------|-----------|----|
| Yes            | 69.51%    | 57 |
| No             | 30.49%    | 25 |
| Total          |           | 82 |