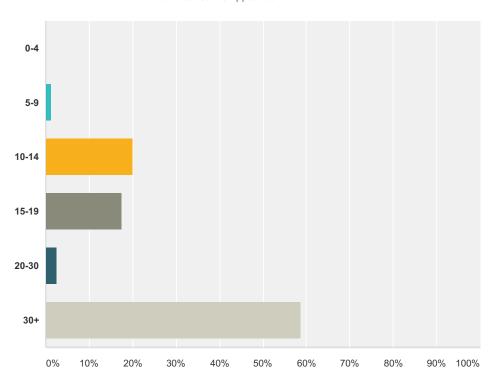

## Q38 Please select your age range:

Answered: 80 Skipped: 58

| Answer Choices | Responses |    |
|----------------|-----------|----|
| 0-4            | 0.00%     | 0  |
| 5-9            | 1.25%     | 1  |
| 10-14          | 20.00%    | 16 |
| 15-19          | 17.50%    | 14 |
| 20-30          | 2.50%     | 2  |
| 30+            | 58.75%    | 47 |
| Total          |           | 80 |