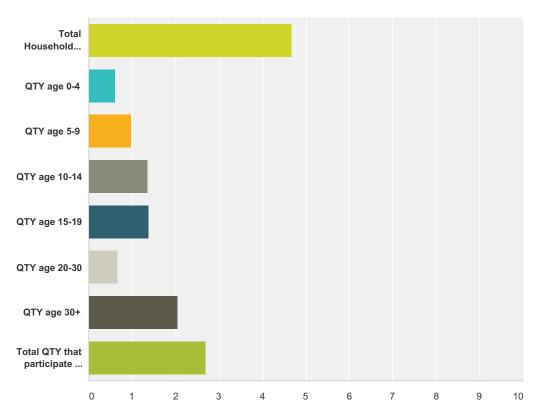

# Q39 Please list your household population below:

Answered: 78 Skipped: 60

| Answer Choices                              | Average Number | Total Number | Responses |    |
|---------------------------------------------|----------------|--------------|-----------|----|
| Total Household Population:                 |                | 5            | 253       | 54 |
| QTY age 0-4                                 |                | 1            | 15        | 25 |
| QTY age 5-9                                 |                | 1            | 39        | 40 |
| QTY age 10-14                               |                | 1            | 66        | 49 |
| QTY age 15-19                               |                | 1            | 44        | 32 |
| QTY age 20-30                               |                | 1            | 12        | 18 |
| QTY age 30+                                 |                | 2            | 150       | 73 |
| Total QTY that participate in Action Sports |                | 3            | 189       | 70 |

**Total Respondents: 78** 