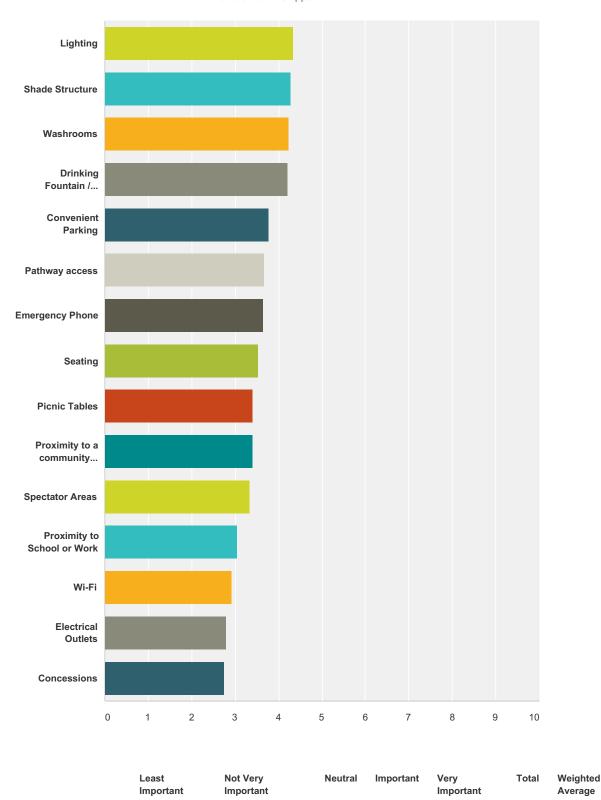

# Q32 Please rate the importance of the following amenities for Action Sports Parks and Multi-Sport Courts:

Answered: 86 Skipped: 52

| Lighting                                 | 1.16%  | 3.49%  | 9.30%  | 32.56% | 53.49% |    |      |
|------------------------------------------|--------|--------|--------|--------|--------|----|------|
|                                          | 1      | 3      | 8      | 28     | 46     | 86 | 4.34 |
| Shade Structure                          | 1.16%  | 0.00%  | 11.63% | 45.35% | 41.86% |    |      |
|                                          | 1      | 0      | 10     | 39     | 36     | 86 | 4.27 |
| Washrooms                                | 2.35%  | 1.18%  | 10.59% | 42.35% | 43.53% |    |      |
|                                          | 2      | 1      | 9      | 36     | 37     | 85 | 4.24 |
| Drinking Fountain / Drinking Water       | 0.00%  | 4.71%  | 15.29% | 32.94% | 47.06% |    |      |
|                                          | 0      | 4      | 13     | 28     | 40     | 85 | 4.22 |
| Convenient Parking                       | 3.49%  | 2.33%  | 30.23% | 40.70% | 23.26% |    |      |
|                                          | 3      | 2      | 26     | 35     | 20     | 86 | 3.78 |
| Pathway access                           | 4.71%  | 7.06%  | 31.76% | 29.41% | 27.06% |    |      |
|                                          | 4      | 6      | 27     | 25     | 23     | 85 | 3.67 |
| Emergency Phone                          | 2.33%  | 8.14%  | 37.21% | 25.58% | 26.74% |    |      |
|                                          | 2      | 7      | 32     | 22     | 23     | 86 | 3.66 |
| Seating                                  | 1.18%  | 16.47% | 25.88% | 41.18% | 15.29% |    |      |
|                                          | 1      | 14     | 22     | 35     | 13     | 85 | 3.53 |
| Picnic Tables                            | 5.88%  | 11.76% | 29.41% | 42.35% | 10.59% |    |      |
|                                          | 5      | 10     | 25     | 36     | 9      | 85 | 3.40 |
| Proximity to a community centre or other | 6.98%  | 10.47% | 36.05% | 29.07% | 17.44% |    |      |
| facility                                 | 6      | 9      | 31     | 25     | 15     | 86 | 3.40 |
| Spectator Areas                          | 5.81%  | 13.95% | 34.88% | 31.40% | 13.95% |    |      |
|                                          | 5      | 12     | 30     | 27     | 12     | 86 | 3.34 |
| Proximity to School or Work              | 12.79% | 17.44% | 37.21% | 17.44% | 15.12% |    |      |
|                                          | 11     | 15     | 32     | 15     | 13     | 86 | 3.05 |
| Wi-Fi                                    | 28.24% | 12.94% | 23.53% | 8.24%  | 27.06% |    |      |
|                                          | 24     | 11     | 20     | 7      | 23     | 85 | 2.93 |
| Electrical Outlets                       | 23.26% | 22.09% | 19.77% | 20.93% | 13.95% |    |      |
|                                          | 20     | 19     | 17     | 18     | 12     | 86 | 2.80 |
| Concessions                              | 14.12% | 25.88% | 38.82% | 11.76% | 9.41%  |    |      |
|                                          | 12     | 22     | 33     | 10     | 8      | 85 | 2.76 |