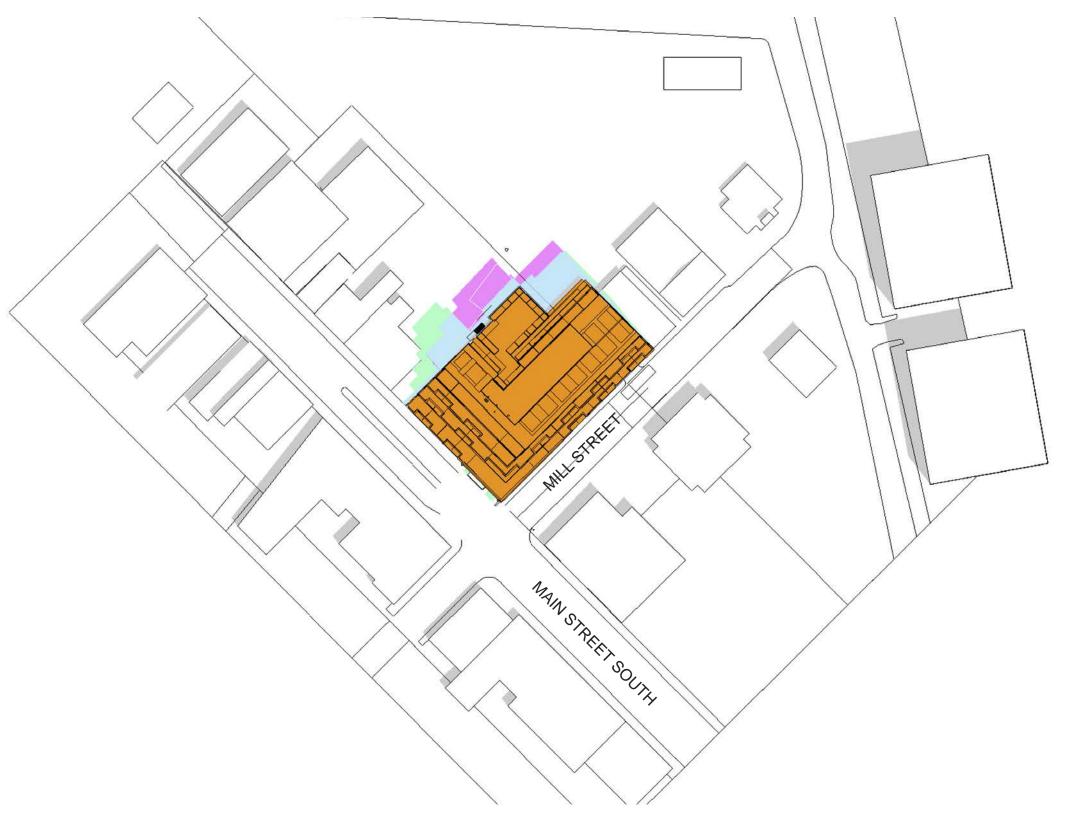

MARCH 21, 9:18 DST

MARCH 21, 10:18 DST

MARCH 21,11:18 DST

MARCH 21, 12:18 DST

MARCH 21, 13:18 DST

IBI

71 MAIN ST. DEVELOPMENT SUN/SHADOW STUDY

MARCH 21, 14:18 DST

MARCH 21, 15:18 DST

IBI

71 MAIN ST. DEVELOPMENT SUN/SHADOW STUDY

PROPOSED BUILDING
PROPOSED SHADOW
EXISTING SHADOW
ORIGINAL SHADOW
INCREMENTAL SHADOW

MARCH 21,16:18 DST

MARCH 21,17:18 DST

PROPOSED BUILDING
PROPOSED SHADOW
EXISTING SHADOW
ORIGINAL SHADOW
INCREMENTAL SHADOW