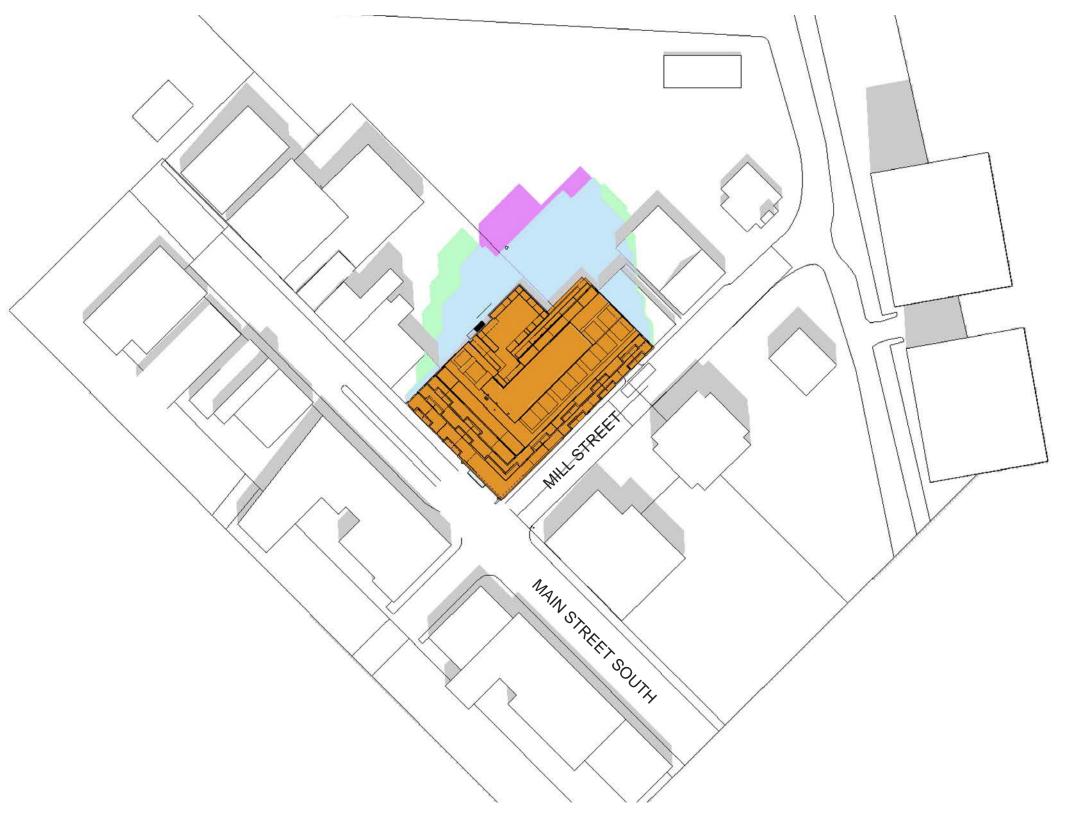

MARCH 21, 15:18 DST

IBI

71 MAIN ST. DEVELOPMENT SUN/SHADOW STUDY

PROPOSED BUILDING
PROPOSED SHADOW
EXISTING SHADOW
ORIGINAL SHADOW
INCREMENTAL SHADOW

MARCH 21,16:18 DST

MARCH 21,17:18 DST

PROPOSED BUILDING
PROPOSED SHADOW
EXISTING SHADOW
ORIGINAL SHADOW
INCREMENTAL SHADOW

MARCH 21,18:18 DST

JUNE 21, 9:18 DST

JUNE 21, 10:18 DST

JUNE 21, 11:18 DST

PROPOSED BUILDING
PROPOSED SHADOW
EXISTING SHADOW
ORIGINAL SHADOW
INCREMENTAL SHADOW

JUNE 21, 12:18 DST

JUNE 21, 13:18 DST

JUNE 21, 14:18 DST