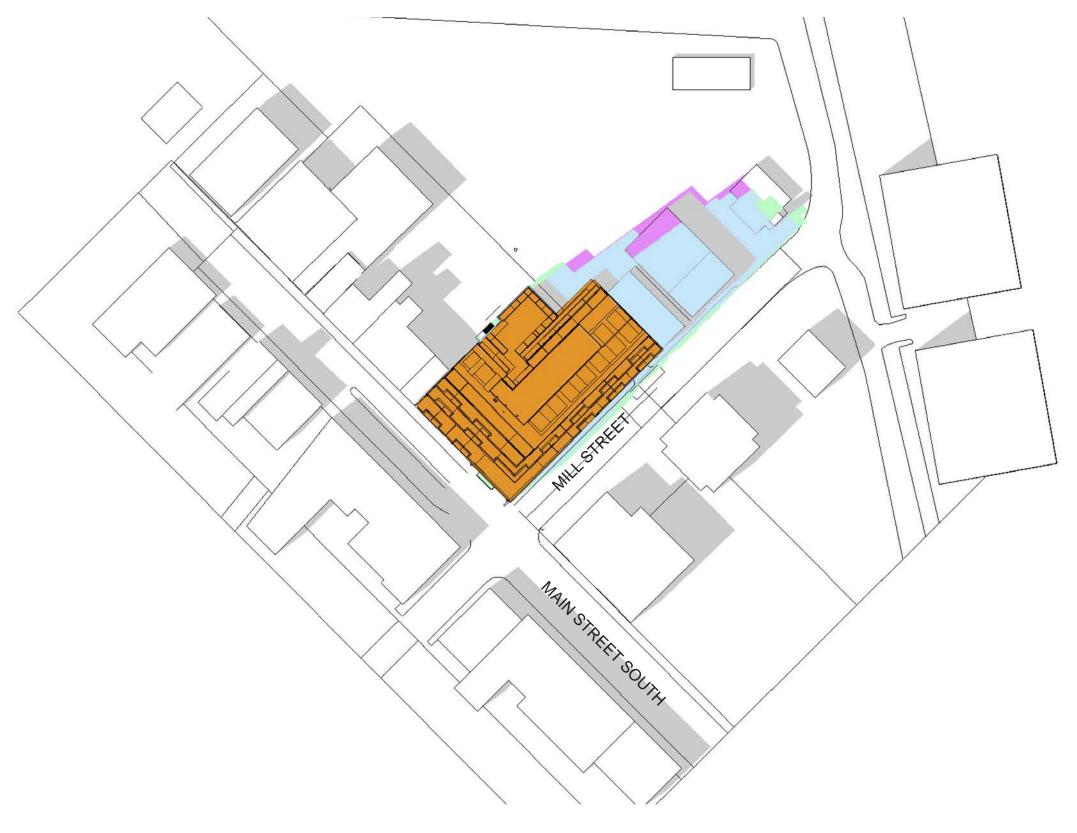

MARCH 21, 9:18 DST

MARCH 21, 10:18 DST

MARCH 21,11:18 DST

MARCH 21, 12:18 DST

MARCH 21, 13:18 DST

IBI

71 MAIN ST. DEVELOPMENT SUN/SHADOW STUDY

MARCH 21, 14:18 DST

MARCH 21, 15:18 DST

IBI

71 MAIN ST. DEVELOPMENT SUN/SHADOW STUDY

PROPOSED BUILDING
PROPOSED SHADOW
EXISTING SHADOW
ORIGINAL SHADOW
INCREMENTAL SHADOW

MARCH 21,16:18 DST

MARCH 21,17:18 DST

PROPOSED BUILDING
PROPOSED SHADOW
EXISTING SHADOW
ORIGINAL SHADOW
INCREMENTAL SHADOW