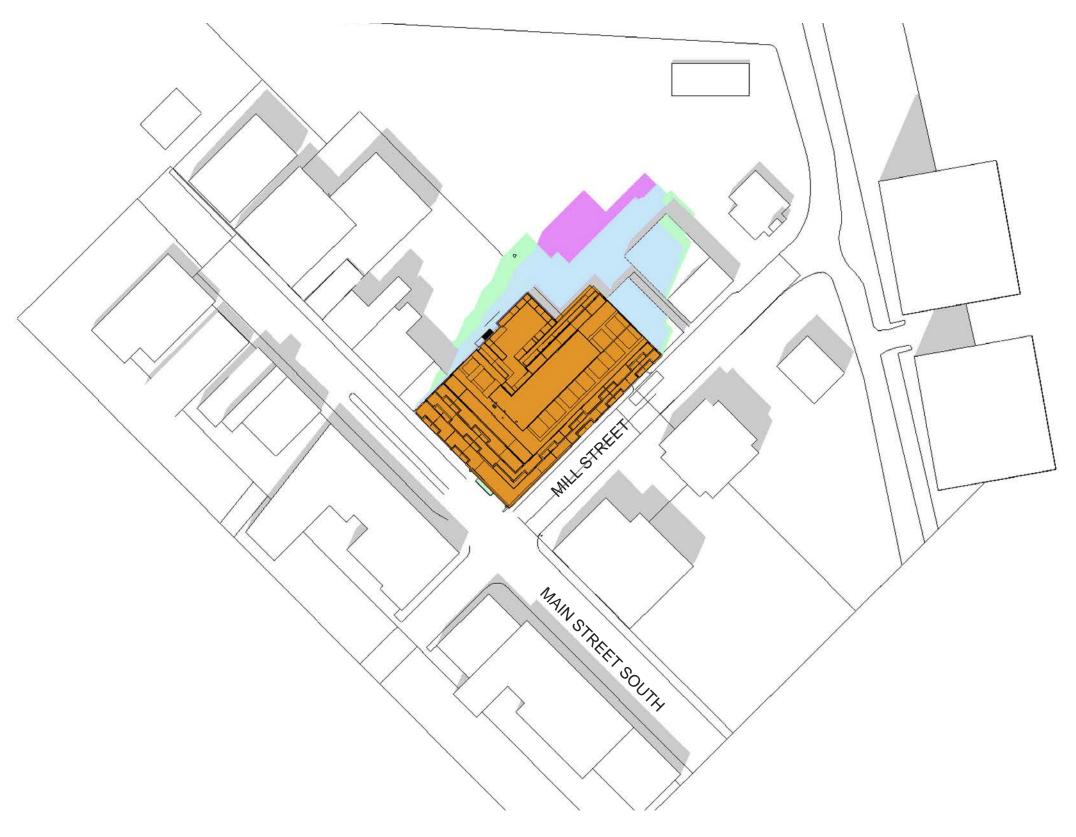

JUNE 21, 15:18 DST

IBI

71 MAIN ST. DEVELOPMENT SUN/SHADOW STUDY

PROPOSED BUILDING
PROPOSED SHADOW
EXISTING SHADOW
ORIGINAL SHADOW
INCREMENTAL SHADOW

JUNE 21, 16:18 DST

JUNE 21, 17:18 DST

JUNE 21, 18:18 DST

SEPTEMBER 21, 9:18 DST

SEPTEMBER 21, 10:18 DST

SEPTEMBER 21,11:18 DST

SEPTEMBER 21, 12:18 DST

SEPTEMBER 21, 13:18 DST

SEPTEMBER 21, 14:18 DST

SEPTEMBER 21, 15:18 DST

SEPTEMBER 21, 16:18 DST

SEPTEMBER 21, 17:18 DST

IBI

71 MAIN ST. DEVELOPMENT SUN/SHADOW STUDY

PROPOSED BUILDING
PROPOSED SHADOW
EXISTING SHADOW
ORIGINAL SHADOW
INCREMENTAL SHADOW

SEPTEMBER 21, 18:18 DST