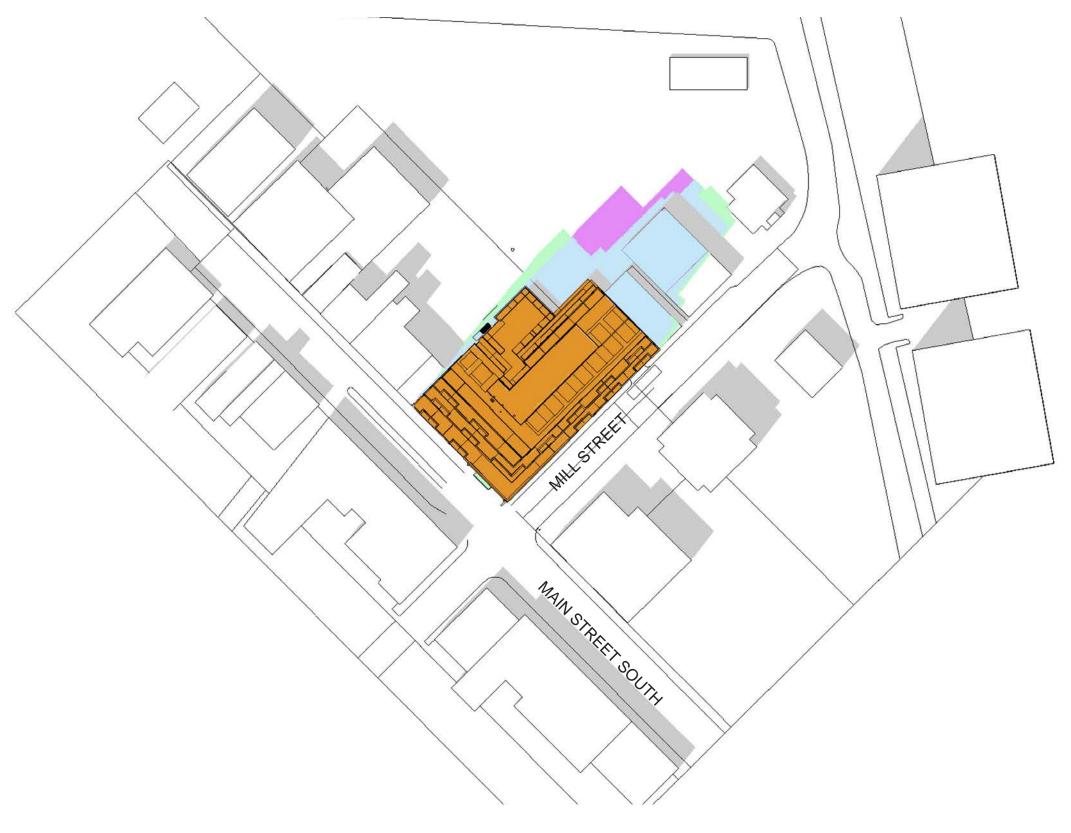

MARCH 21, 9:18 DST

MARCH 21, 10:18 DST

MARCH 21,11:18 DST

MARCH 21, 12:18 DST

MARCH 21, 13:18 DST

IBI

71 MAIN ST. DEVELOPMENT SUN/SHADOW STUDY

MARCH 21, 14:18 DST

MARCH 21, 15:18 DST

IBI

71 MAIN ST. DEVELOPMENT SUN/SHADOW STUDY

PROPOSED BUILDING
PROPOSED SHADOW
EXISTING SHADOW
ORIGINAL SHADOW
INCREMENTAL SHADOW

MARCH 21,16:18 DST

MARCH 21,17:18 DST

PROPOSED BUILDING
PROPOSED SHADOW
EXISTING SHADOW
ORIGINAL SHADOW
INCREMENTAL SHADOW