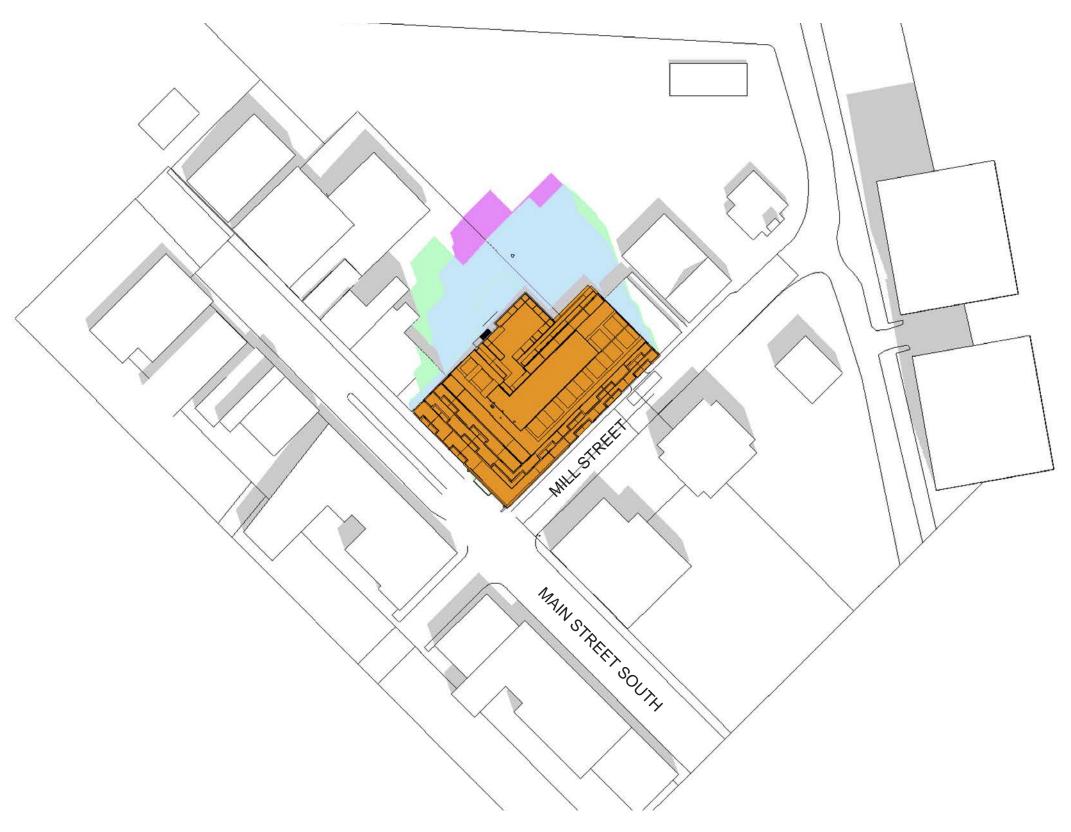

MARCH 21, 15:18 DST

IBI

71 MAIN ST. DEVELOPMENT SUN/SHADOW STUDY

PROPOSED BUILDING
PROPOSED SHADOW
EXISTING SHADOW
ORIGINAL SHADOW
INCREMENTAL SHADOW

MARCH 21,16:18 DST

MARCH 21,17:18 DST

PROPOSED BUILDING
PROPOSED SHADOW
EXISTING SHADOW
ORIGINAL SHADOW
INCREMENTAL SHADOW

MARCH 21,18:18 DST

JUNE 21, 9:18 DST

JUNE 21, 10:18 DST

JUNE 21, 11:18 DST

PROPOSED BUILDING
PROPOSED SHADOW
EXISTING SHADOW
ORIGINAL SHADOW
INCREMENTAL SHADOW

JUNE 21, 12:18 DST

JUNE 21, 13:18 DST

JUNE 21, 14:18 DST