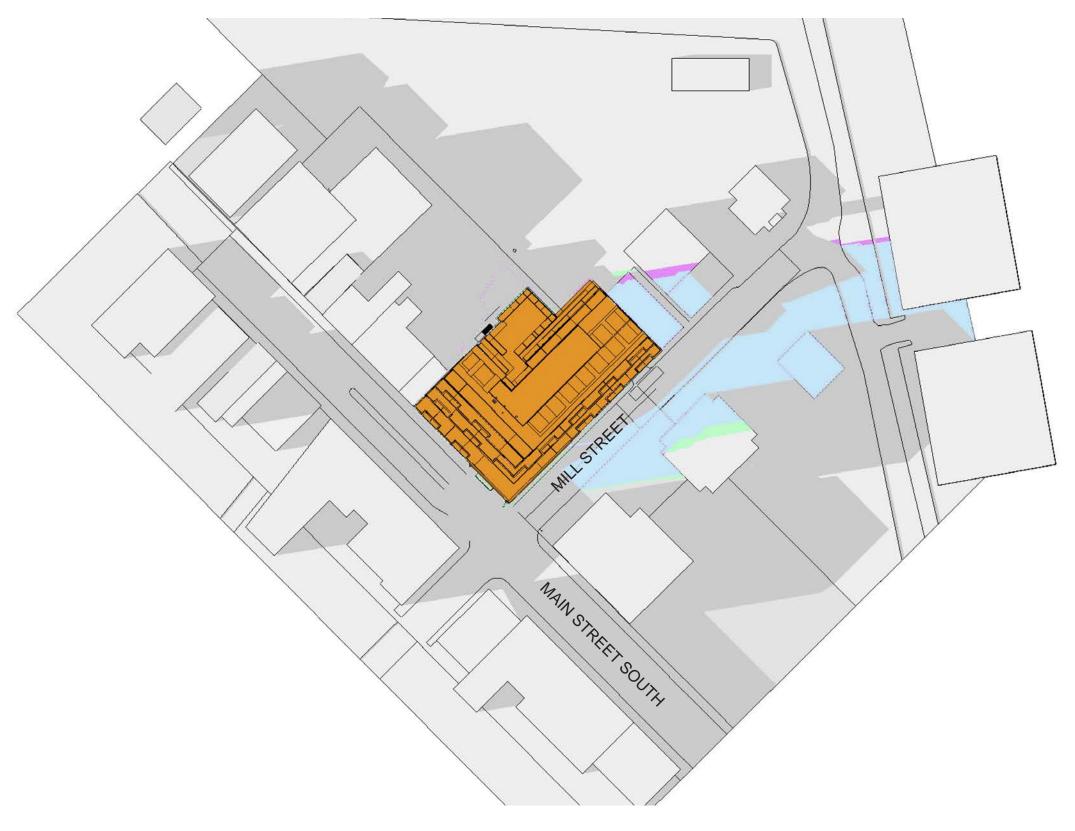

MARCH 21, 9:18 DST

MARCH 21, 10:18 DST

MARCH 21,11:18 DST

MARCH 21, 12:18 DST

MARCH 21, 13:18 DST

IBI

71 MAIN ST. DEVELOPMENT SUN/SHADOW STUDY

MARCH 21, 14:18 DST

MARCH 21, 15:18 DST

IBI

71 MAIN ST. DEVELOPMENT SUN/SHADOW STUDY

PROPOSED BUILDING
PROPOSED SHADOW
EXISTING SHADOW
ORIGINAL SHADOW
INCREMENTAL SHADOW

MARCH 21,16:18 DST

MARCH 21,17:18 DST

PROPOSED BUILDING
PROPOSED SHADOW
EXISTING SHADOW
ORIGINAL SHADOW
INCREMENTAL SHADOW