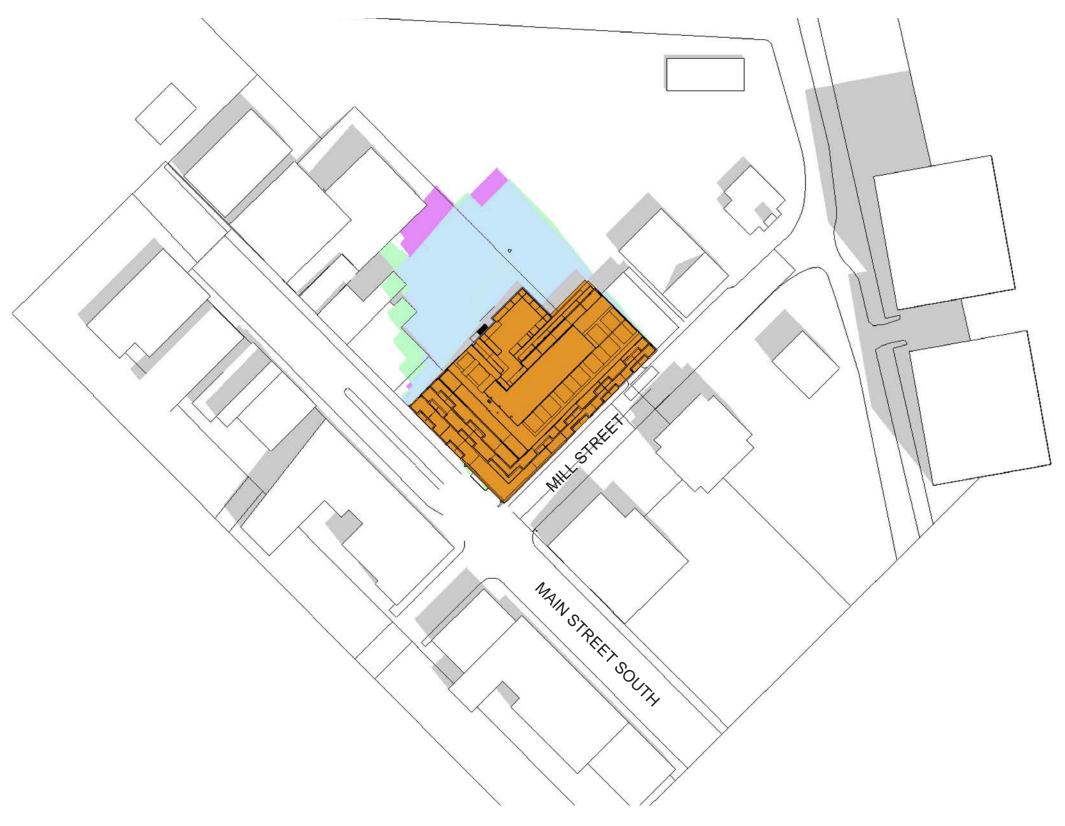

MARCH 21, 9:18 DST

MARCH 21, 10:18 DST

MARCH 21,11:18 DST

MARCH 21, 12:18 DST

MARCH 21, 13:18 DST

IBI

71 MAIN ST. DEVELOPMENT SUN/SHADOW STUDY

MARCH 21, 14:18 DST

MARCH 21, 15:18 DST

IBI

71 MAIN ST. DEVELOPMENT SUN/SHADOW STUDY

PROPOSED BUILDING
PROPOSED SHADOW
EXISTING SHADOW
ORIGINAL SHADOW
INCREMENTAL SHADOW

MARCH 21,16:18 DST

MARCH 21,17:18 DST

PROPOSED BUILDING
PROPOSED SHADOW
EXISTING SHADOW
ORIGINAL SHADOW
INCREMENTAL SHADOW