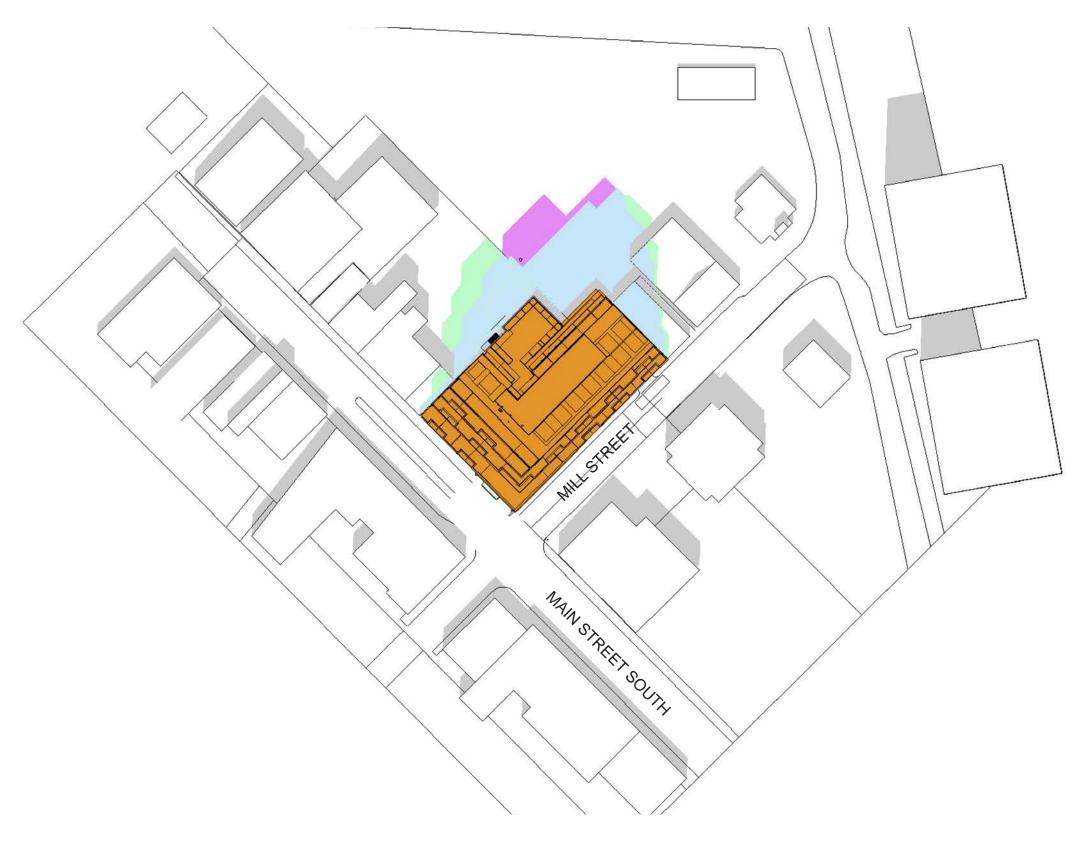

MARCH 21, 15:18 DST

IBI

71 MAIN ST. DEVELOPMENT SUN/SHADOW STUDY

PROPOSED BUILDING
PROPOSED SHADOW
EXISTING SHADOW
ORIGINAL SHADOW
INCREMENTAL SHADOW

MARCH 21,16:18 DST

MARCH 21,17:18 DST

PROPOSED BUILDING
PROPOSED SHADOW
EXISTING SHADOW
ORIGINAL SHADOW
INCREMENTAL SHADOW

MARCH 21,18:18 DST

JUNE 21, 9:18 DST

JUNE 21, 10:18 DST

JUNE 21, 11:18 DST

PROPOSED BUILDING
PROPOSED SHADOW
EXISTING SHADOW
ORIGINAL SHADOW
INCREMENTAL SHADOW

JUNE 21, 12:18 DST

JUNE 21, 13:18 DST

JUNE 21, 14:18 DST