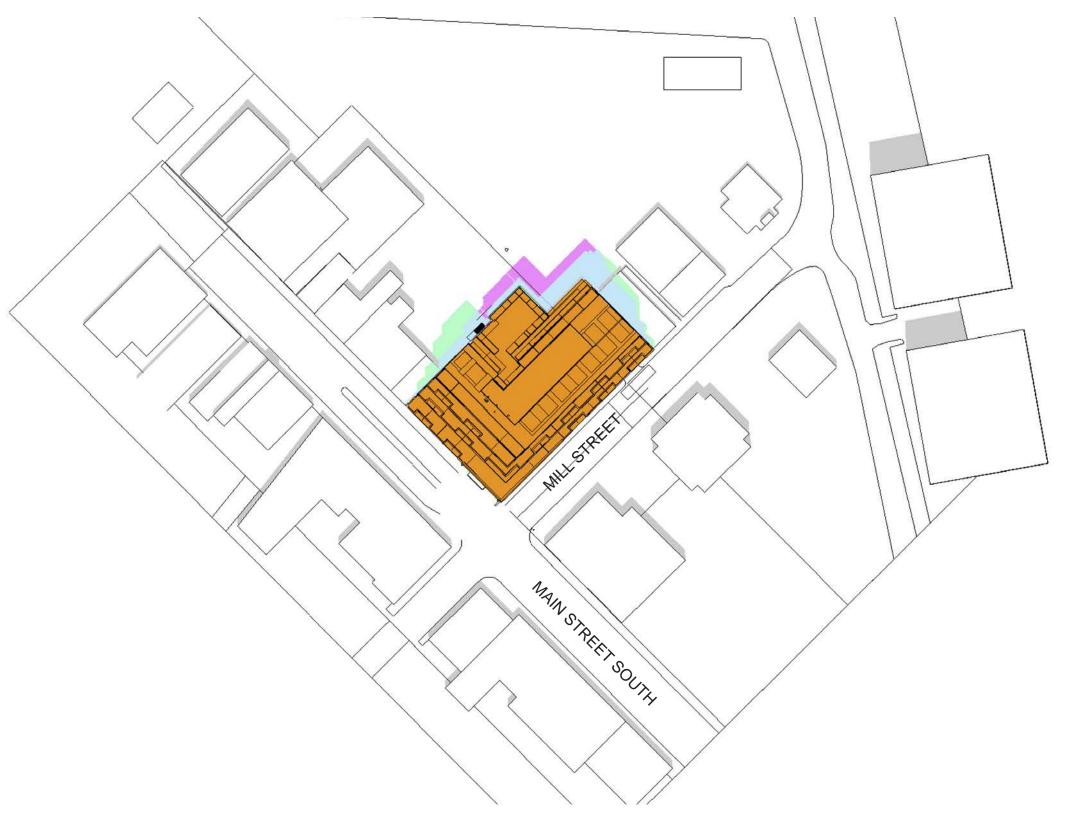

MARCH 21, 9:18 DST

MARCH 21, 10:18 DST

MARCH 21,11:18 DST

MARCH 21, 12:18 DST

MARCH 21, 13:18 DST

IBI

71 MAIN ST. DEVELOPMENT SUN/SHADOW STUDY

MARCH 21, 14:18 DST

MARCH 21, 15:18 DST

IBI

71 MAIN ST. DEVELOPMENT SUN/SHADOW STUDY

PROPOSED BUILDING
PROPOSED SHADOW
EXISTING SHADOW
ORIGINAL SHADOW
INCREMENTAL SHADOW

MARCH 21,16:18 DST

MARCH 21,17:18 DST

PROPOSED BUILDING
PROPOSED SHADOW
EXISTING SHADOW
ORIGINAL SHADOW
INCREMENTAL SHADOW