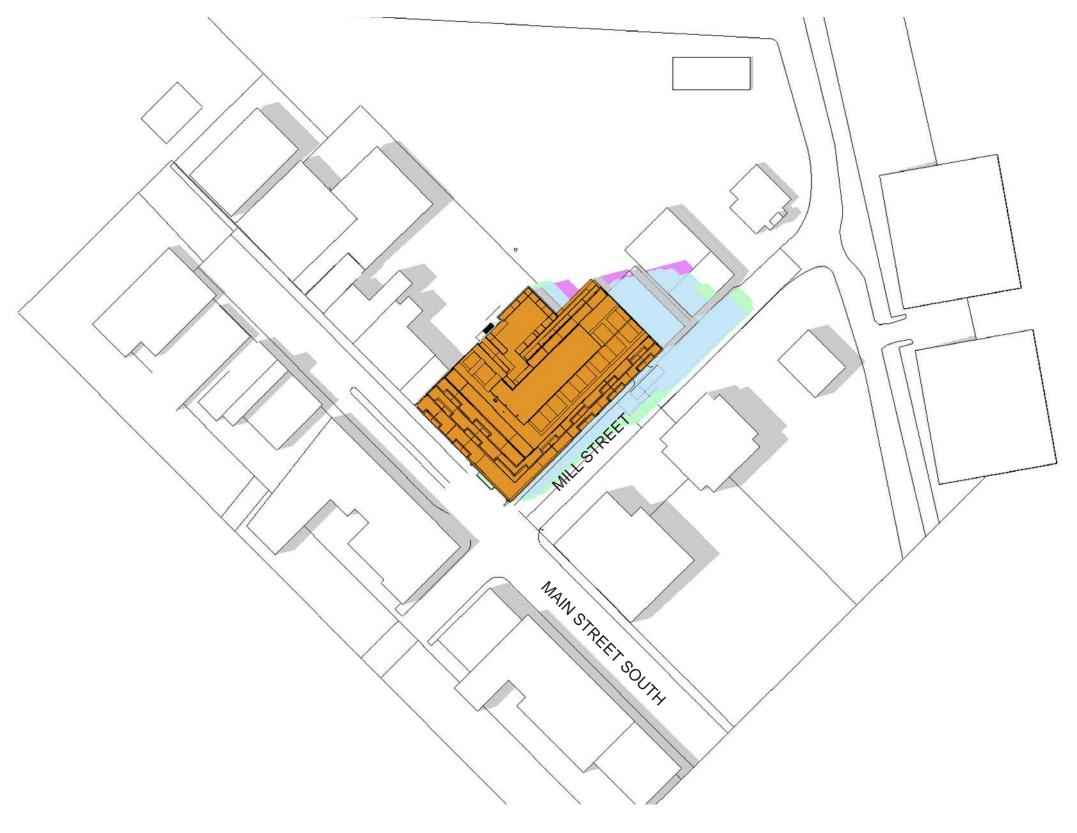

MARCH 21, 9:18 DST

MARCH 21, 10:18 DST

MARCH 21,11:18 DST

MARCH 21, 12:18 DST

MARCH 21, 13:18 DST

IBI

71 MAIN ST. DEVELOPMENT SUN/SHADOW STUDY

MARCH 21, 14:18 DST

MARCH 21, 15:18 DST

IBI

71 MAIN ST. DEVELOPMENT SUN/SHADOW STUDY

PROPOSED BUILDING
PROPOSED SHADOW
EXISTING SHADOW
ORIGINAL SHADOW
INCREMENTAL SHADOW

MARCH 21,16:18 DST

MARCH 21,17:18 DST

PROPOSED BUILDING
PROPOSED SHADOW
EXISTING SHADOW
ORIGINAL SHADOW
INCREMENTAL SHADOW