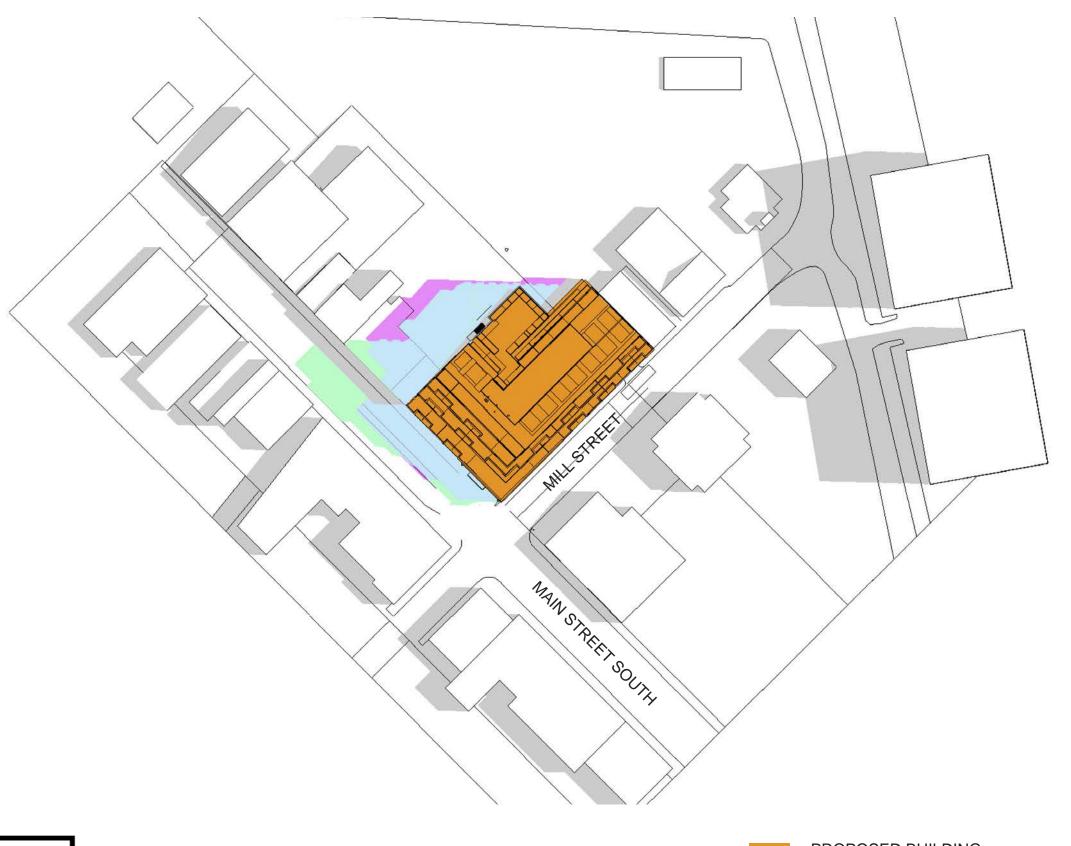

JUNE 21, 15:18 DST

IBI

71 MAIN ST. DEVELOPMENT SUN/SHADOW STUDY

PROPOSED BUILDING
PROPOSED SHADOW
EXISTING SHADOW
ORIGINAL SHADOW
INCREMENTAL SHADOW

JUNE 21, 16:18 DST

JUNE 21, 17:18 DST

JUNE 21, 18:18 DST

SEPTEMBER 21, 9:18 DST