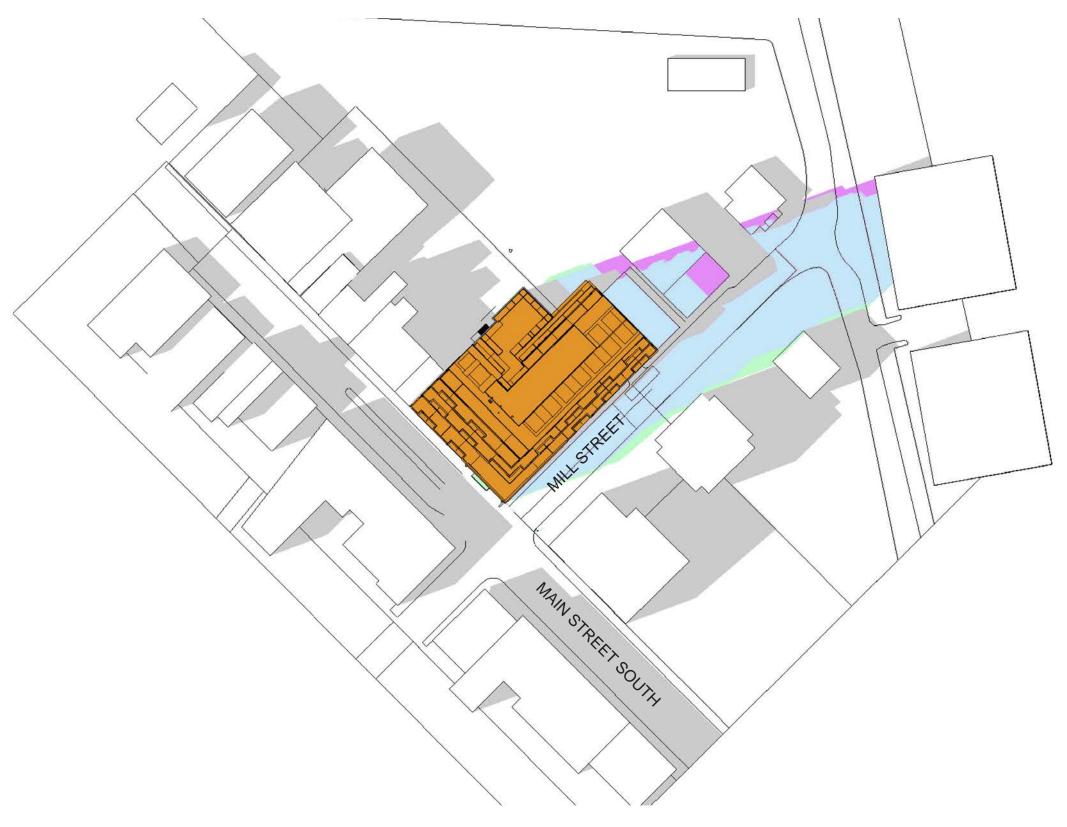

MARCH 21, 15:18 DST

IBI

71 MAIN ST. DEVELOPMENT SUN/SHADOW STUDY

PROPOSED BUILDING
PROPOSED SHADOW
EXISTING SHADOW
ORIGINAL SHADOW
INCREMENTAL SHADOW

MARCH 21,16:18 DST

MARCH 21,17:18 DST

PROPOSED BUILDING
PROPOSED SHADOW
EXISTING SHADOW
ORIGINAL SHADOW
INCREMENTAL SHADOW

MARCH 21,18:18 DST

JUNE 21, 9:18 DST

JUNE 21, 10:18 DST

JUNE 21, 11:18 DST

PROPOSED BUILDING
PROPOSED SHADOW
EXISTING SHADOW
ORIGINAL SHADOW
INCREMENTAL SHADOW

JUNE 21, 12:18 DST

JUNE 21, 13:18 DST

JUNE 21, 14:18 DST