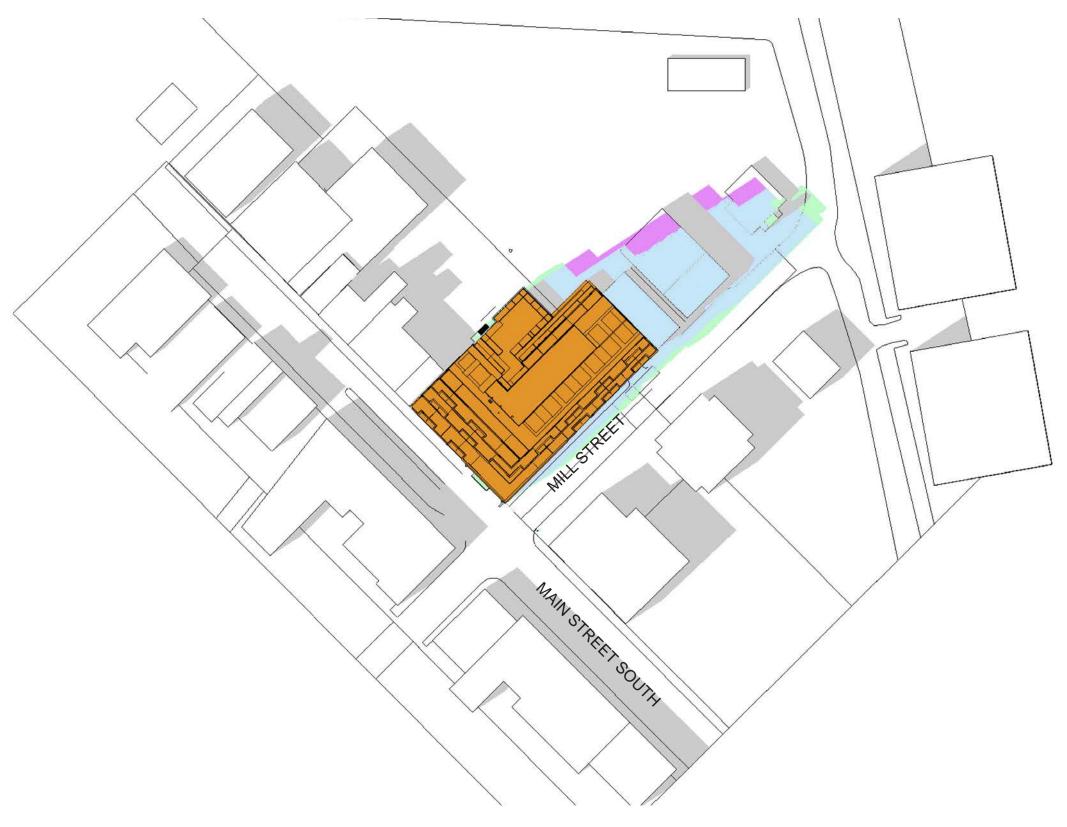

MARCH 21, 9:18 DST

MARCH 21, 10:18 DST

MARCH 21,11:18 DST

MARCH 21, 12:18 DST

MARCH 21, 13:18 DST

IBI

71 MAIN ST. DEVELOPMENT SUN/SHADOW STUDY

MARCH 21, 14:18 DST

MARCH 21, 15:18 DST

IBI

71 MAIN ST. DEVELOPMENT SUN/SHADOW STUDY

PROPOSED BUILDING
PROPOSED SHADOW
EXISTING SHADOW
ORIGINAL SHADOW
INCREMENTAL SHADOW

MARCH 21,16:18 DST

MARCH 21,17:18 DST

PROPOSED BUILDING
PROPOSED SHADOW
EXISTING SHADOW
ORIGINAL SHADOW
INCREMENTAL SHADOW