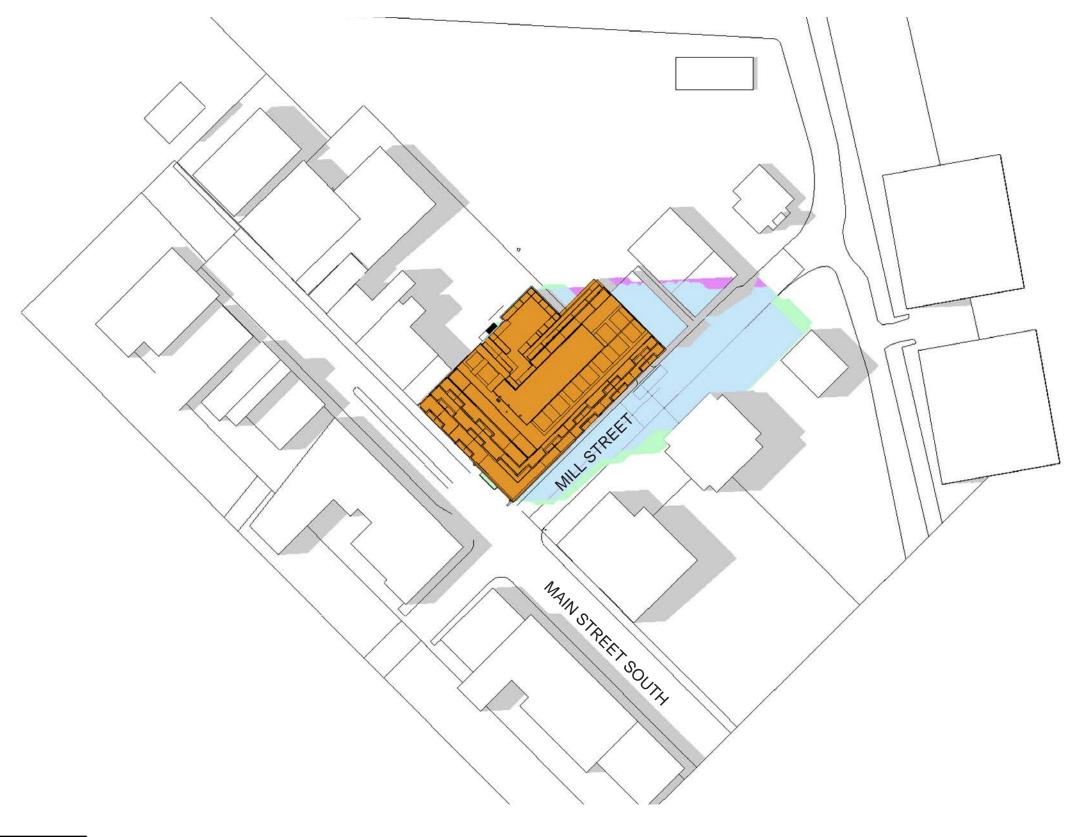

MARCH 21, 15:18 DST

IBI

71 MAIN ST. DEVELOPMENT SUN/SHADOW STUDY

PROPOSED BUILDING
PROPOSED SHADOW
EXISTING SHADOW
ORIGINAL SHADOW
INCREMENTAL SHADOW

MARCH 21,16:18 DST

MARCH 21,17:18 DST

PROPOSED BUILDING
PROPOSED SHADOW
EXISTING SHADOW
ORIGINAL SHADOW
INCREMENTAL SHADOW

MARCH 21,18:18 DST

JUNE 21, 9:18 DST

JUNE 21, 10:18 DST

JUNE 21, 11:18 DST

PROPOSED BUILDING
PROPOSED SHADOW
EXISTING SHADOW
ORIGINAL SHADOW
INCREMENTAL SHADOW

JUNE 21, 12:18 DST

JUNE 21, 13:18 DST

JUNE 21, 14:18 DST