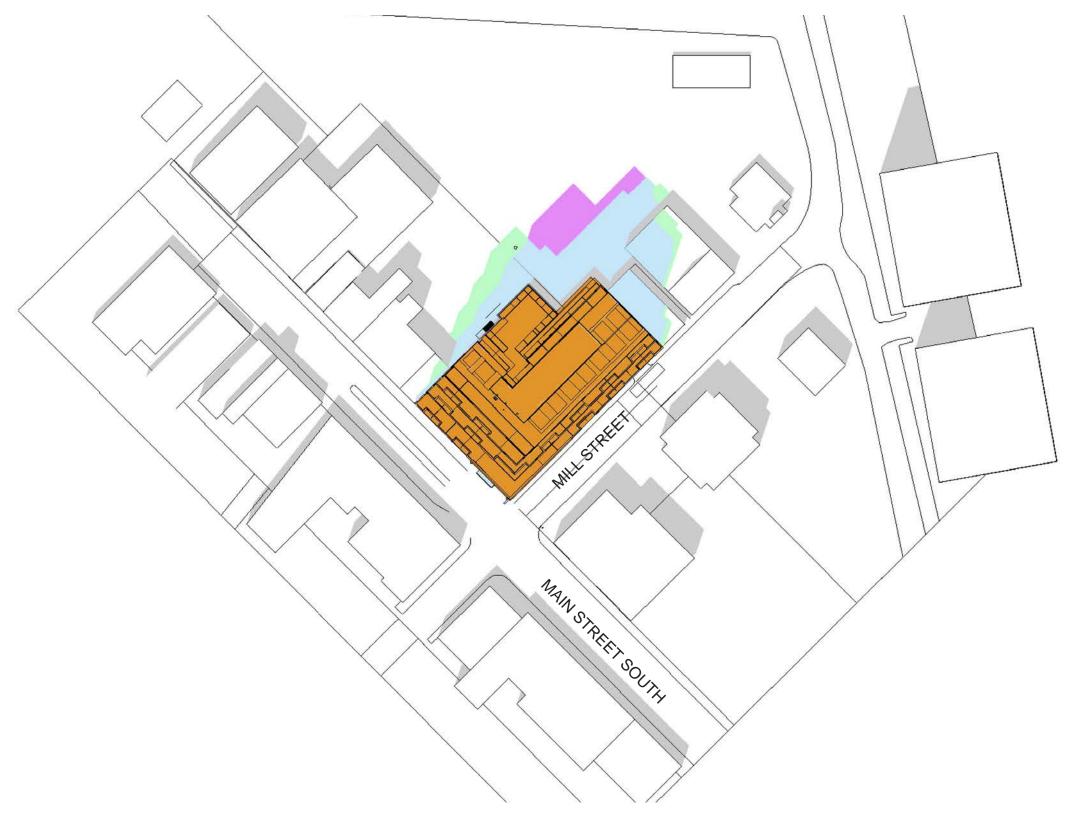

MARCH 21,18:18 DST

JUNE 21, 9:18 DST

JUNE 21, 10:18 DST

JUNE 21, 11:18 DST

PROPOSED BUILDING
PROPOSED SHADOW
EXISTING SHADOW
ORIGINAL SHADOW
INCREMENTAL SHADOW

JUNE 21, 12:18 DST

JUNE 21, 13:18 DST

JUNE 21, 14:18 DST

JUNE 21, 15:18 DST

IBI

71 MAIN ST. DEVELOPMENT SUN/SHADOW STUDY

PROPOSED BUILDING
PROPOSED SHADOW
EXISTING SHADOW
ORIGINAL SHADOW
INCREMENTAL SHADOW

JUNE 21, 16:18 DST

JUNE 21, 17:18 DST

JUNE 21, 18:18 DST

SEPTEMBER 21, 9:18 DST