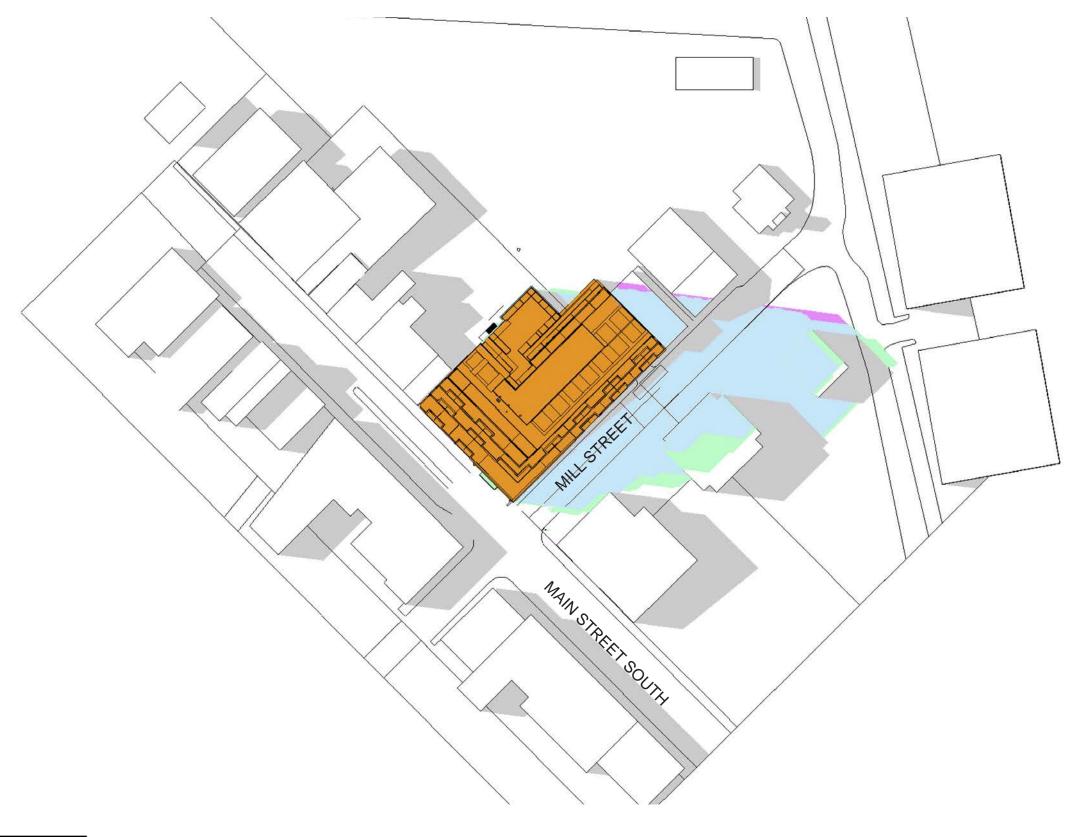

MARCH 21, 9:18 DST

MARCH 21, 10:18 DST

MARCH 21,11:18 DST

MARCH 21, 12:18 DST

MARCH 21, 13:18 DST

IBI

71 MAIN ST. DEVELOPMENT SUN/SHADOW STUDY

MARCH 21, 14:18 DST

MARCH 21, 15:18 DST

IBI

71 MAIN ST. DEVELOPMENT SUN/SHADOW STUDY

PROPOSED BUILDING
PROPOSED SHADOW
EXISTING SHADOW
ORIGINAL SHADOW
INCREMENTAL SHADOW

MARCH 21,16:18 DST

MARCH 21,17:18 DST

PROPOSED BUILDING
PROPOSED SHADOW
EXISTING SHADOW
ORIGINAL SHADOW
INCREMENTAL SHADOW