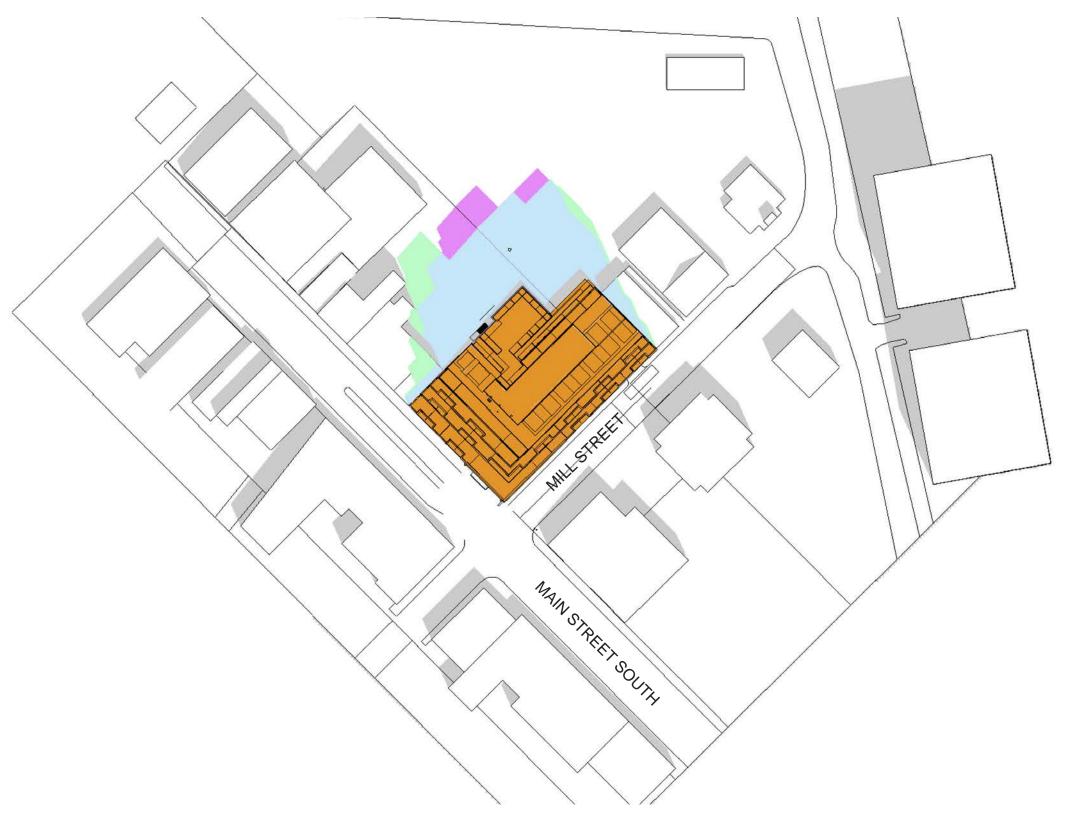

MARCH 21, 9:18 DST

MARCH 21, 10:18 DST

MARCH 21,11:18 DST

MARCH 21, 12:18 DST

MARCH 21, 13:18 DST

IBI

71 MAIN ST. DEVELOPMENT SUN/SHADOW STUDY

MARCH 21, 14:18 DST

MARCH 21, 15:18 DST

IBI

71 MAIN ST. DEVELOPMENT SUN/SHADOW STUDY

PROPOSED BUILDING
PROPOSED SHADOW
EXISTING SHADOW
ORIGINAL SHADOW
INCREMENTAL SHADOW

MARCH 21,16:18 DST

MARCH 21,17:18 DST

PROPOSED BUILDING
PROPOSED SHADOW
EXISTING SHADOW
ORIGINAL SHADOW
INCREMENTAL SHADOW