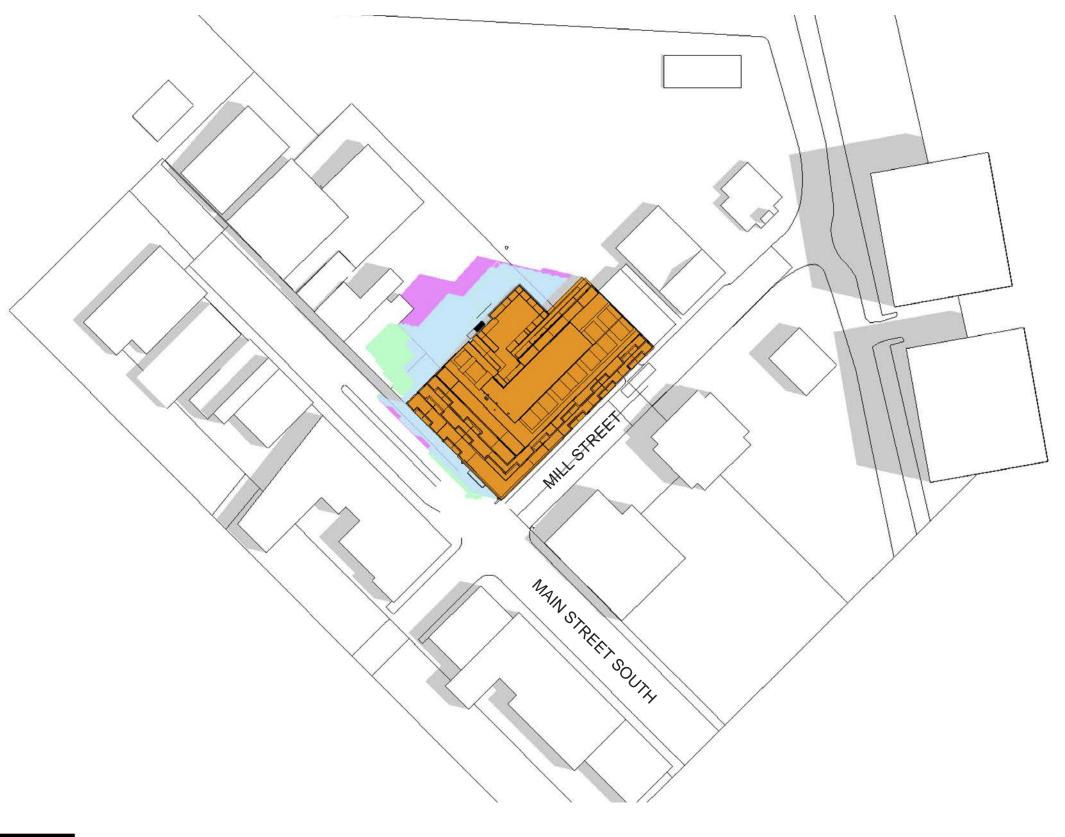

MARCH 21, 9:18 DST

MARCH 21, 10:18 DST

MARCH 21,11:18 DST

MARCH 21, 12:18 DST

MARCH 21, 13:18 DST

IBI

71 MAIN ST. DEVELOPMENT SUN/SHADOW STUDY

MARCH 21, 14:18 DST

MARCH 21, 15:18 DST

IBI

71 MAIN ST. DEVELOPMENT SUN/SHADOW STUDY

PROPOSED BUILDING
PROPOSED SHADOW
EXISTING SHADOW
ORIGINAL SHADOW
INCREMENTAL SHADOW

MARCH 21,16:18 DST

MARCH 21,17:18 DST

PROPOSED BUILDING
PROPOSED SHADOW
EXISTING SHADOW
ORIGINAL SHADOW
INCREMENTAL SHADOW