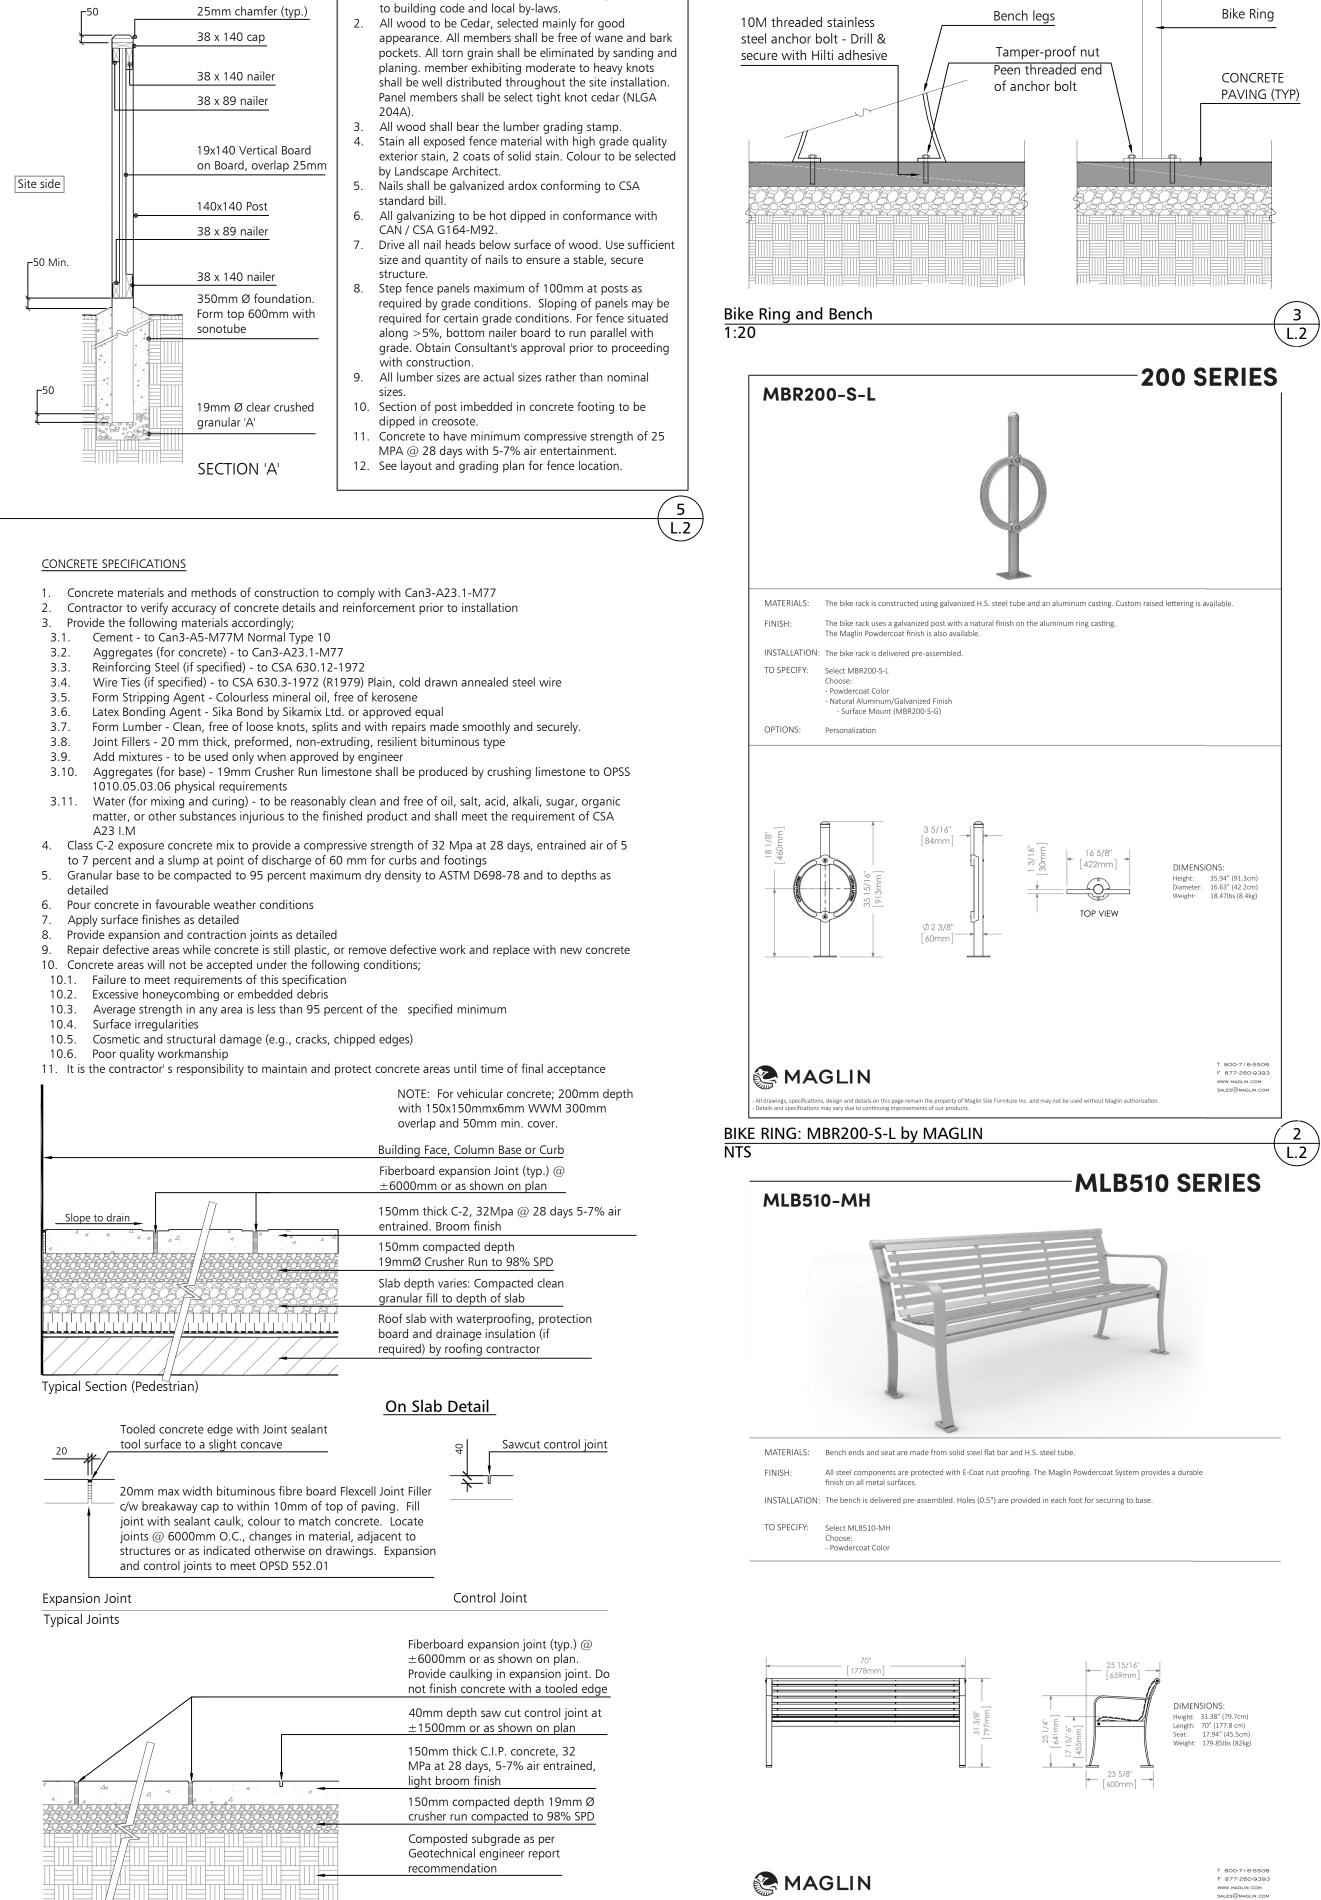

BENCH: MLB510-MH by MAGLIN

TYPICAL WOOD NOTES:

Off Slab Detail

**Concrete Detail and Specifications** 

. All materials, components and workmanship to conform

Anchoring Hardware to be non-corrosive as supplied by manufacturer.

replacement and pavement repair by the Contractor at their expense.

Anchoring that corrodes within warranty period will require the removal,

Note: All Drawings by Baker Turner inc. to be Printed in Colour.