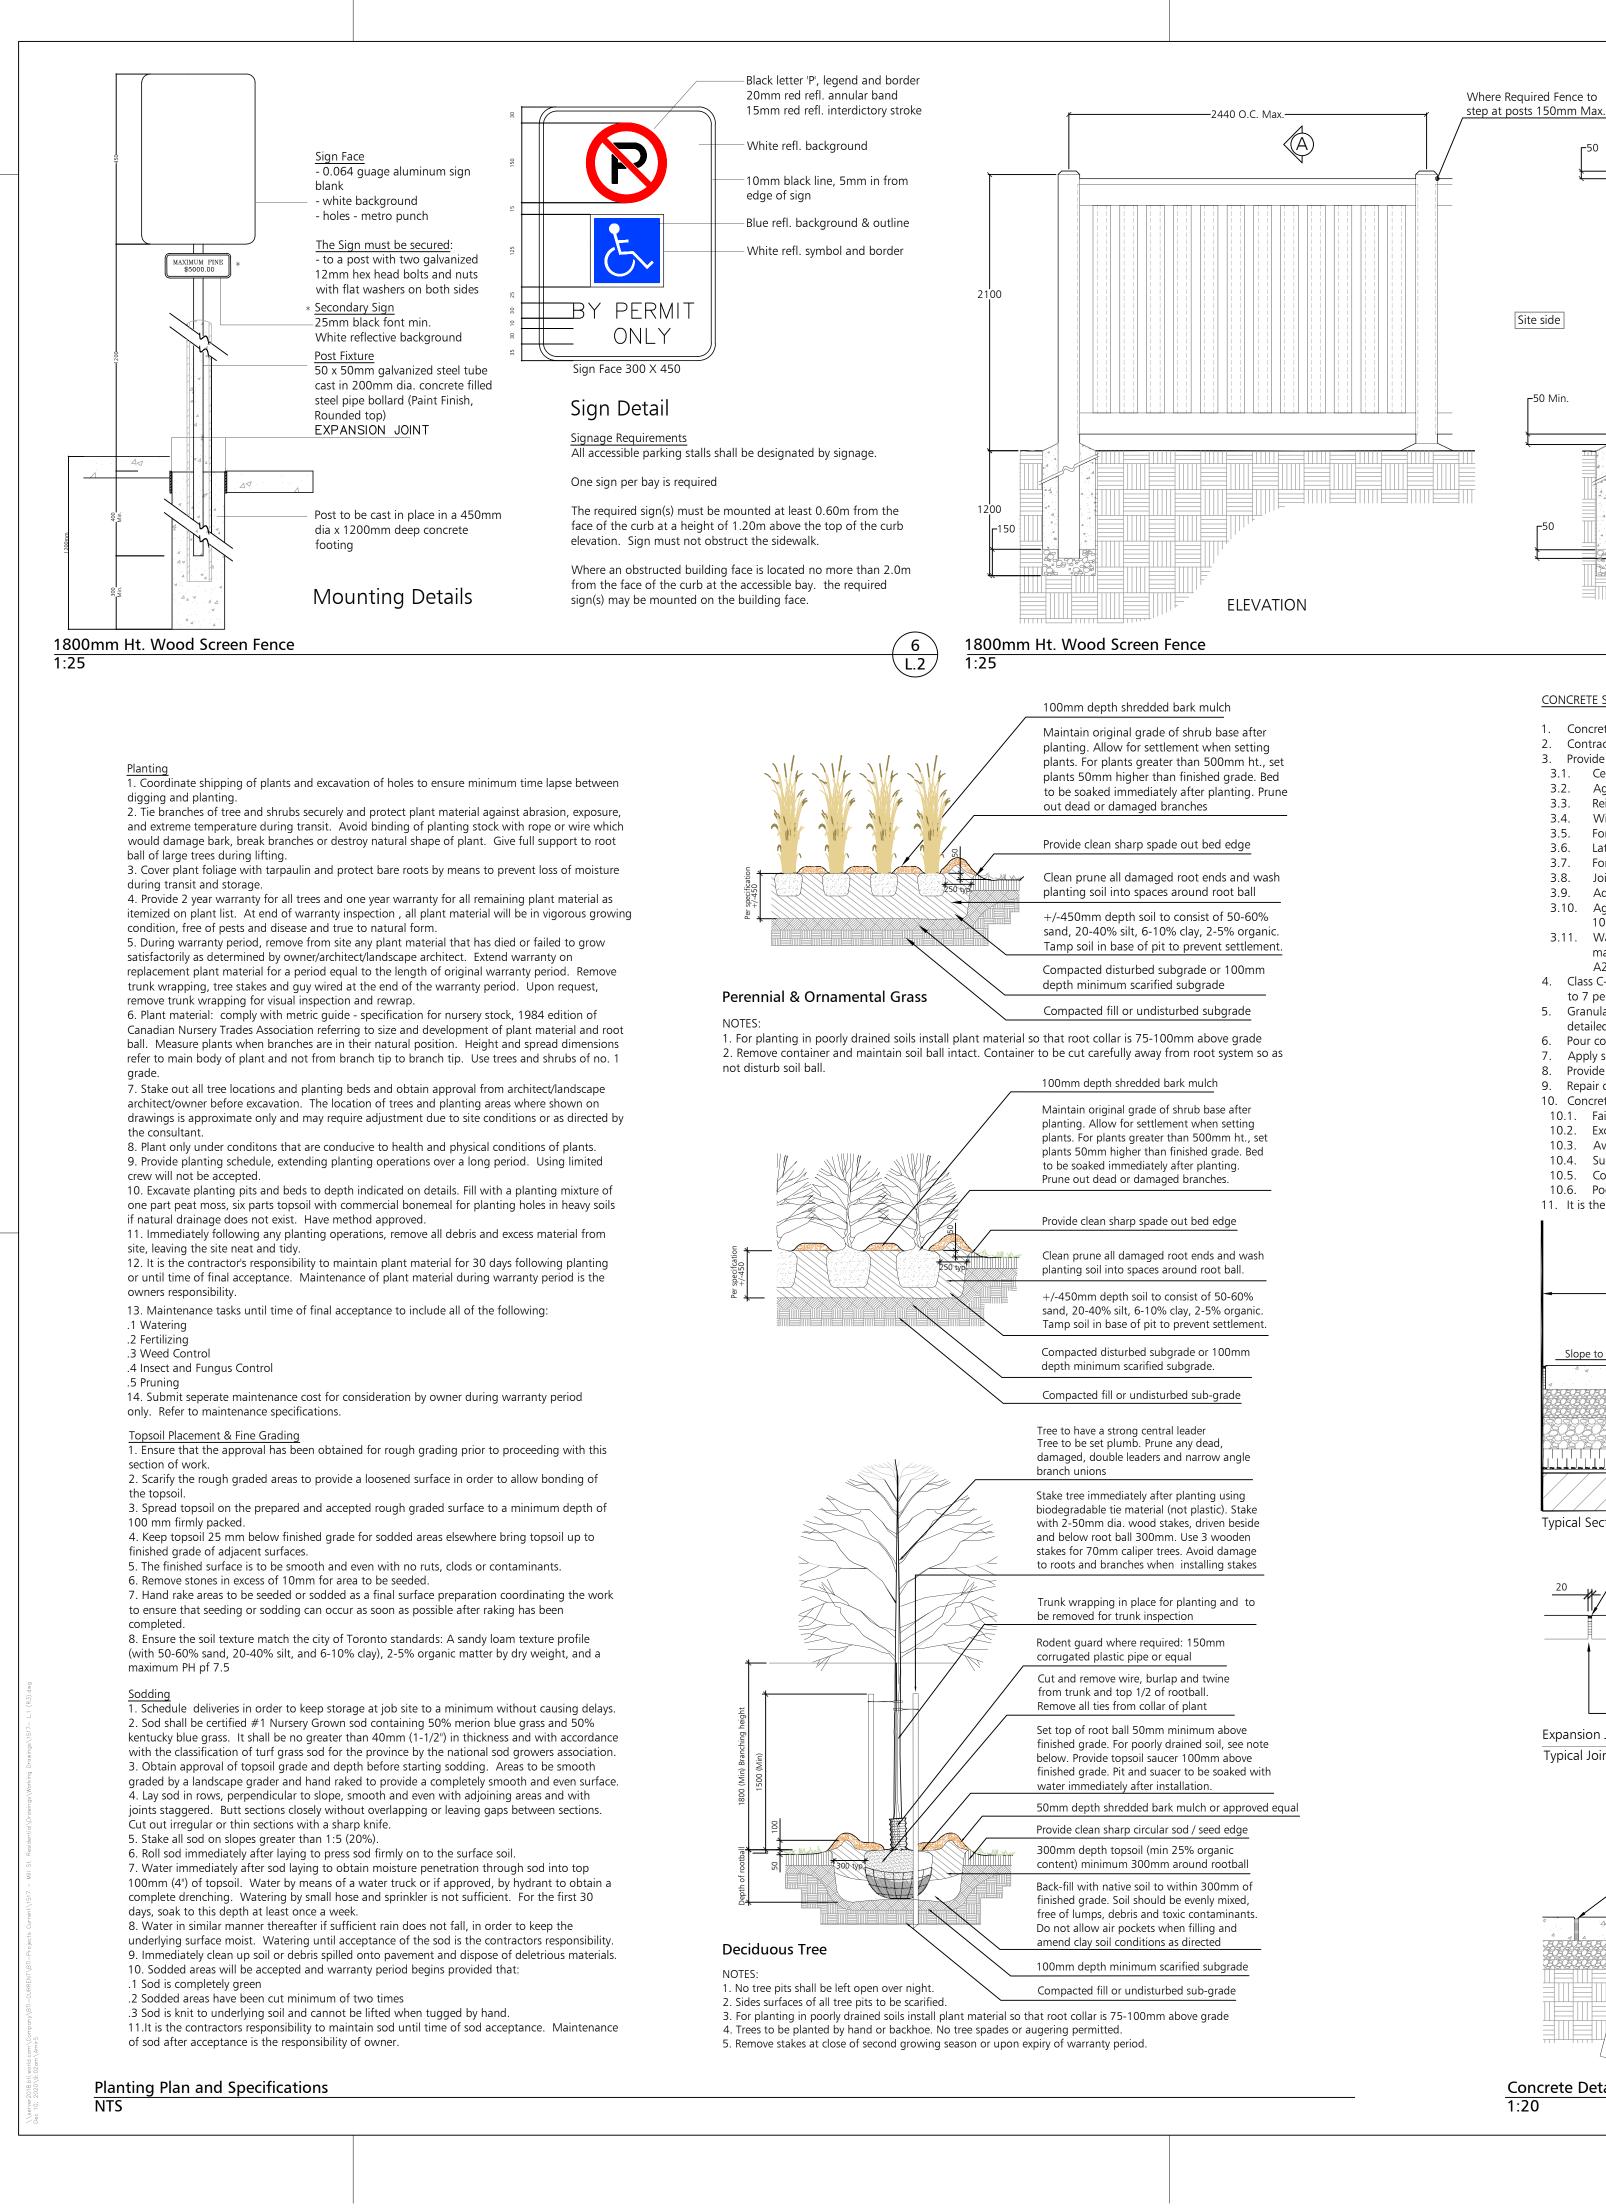

LANDSCAPE PLAN

1. Plant material to conform to the Canadian Nursery Trades association metric Guide Specifications for Nursery Stock,

- 2. Contractor to verify quantities listed: plant quantities to be supplied as shown in plan in case of discrepancies

## LEGEND

Property Line

—— Overhead Canopy \_\_ \_ \_ Limit of Underground Parking

1800mm Ht. Wood Screen Fence

Existing Trees to Remain

Proposed Deciduous Tree Proposed Deciduous Shrubs

Proposed Evergreen Shrubs

Road Widening Area Concrete Paving

150mm Depth Topsoil, Fine Grade and Sod

Perennials Ornamental Grasses

Mulch

Bike Ring

Note: All Drawings by Baker Turner inc. to be Printed in Colour.

REVISIONS

2020.12.10 Issued for Submission 2020.10.29 Issued for Submission

BENCH: MLB510-MH by MAGLIN

TYPICAL WOOD NOTES:

Off Slab Detail

**Concrete Detail and Specifications** 

. All materials, components and workmanship to conform

Anchoring Hardware to be non-corrosive as supplied by manufacturer.