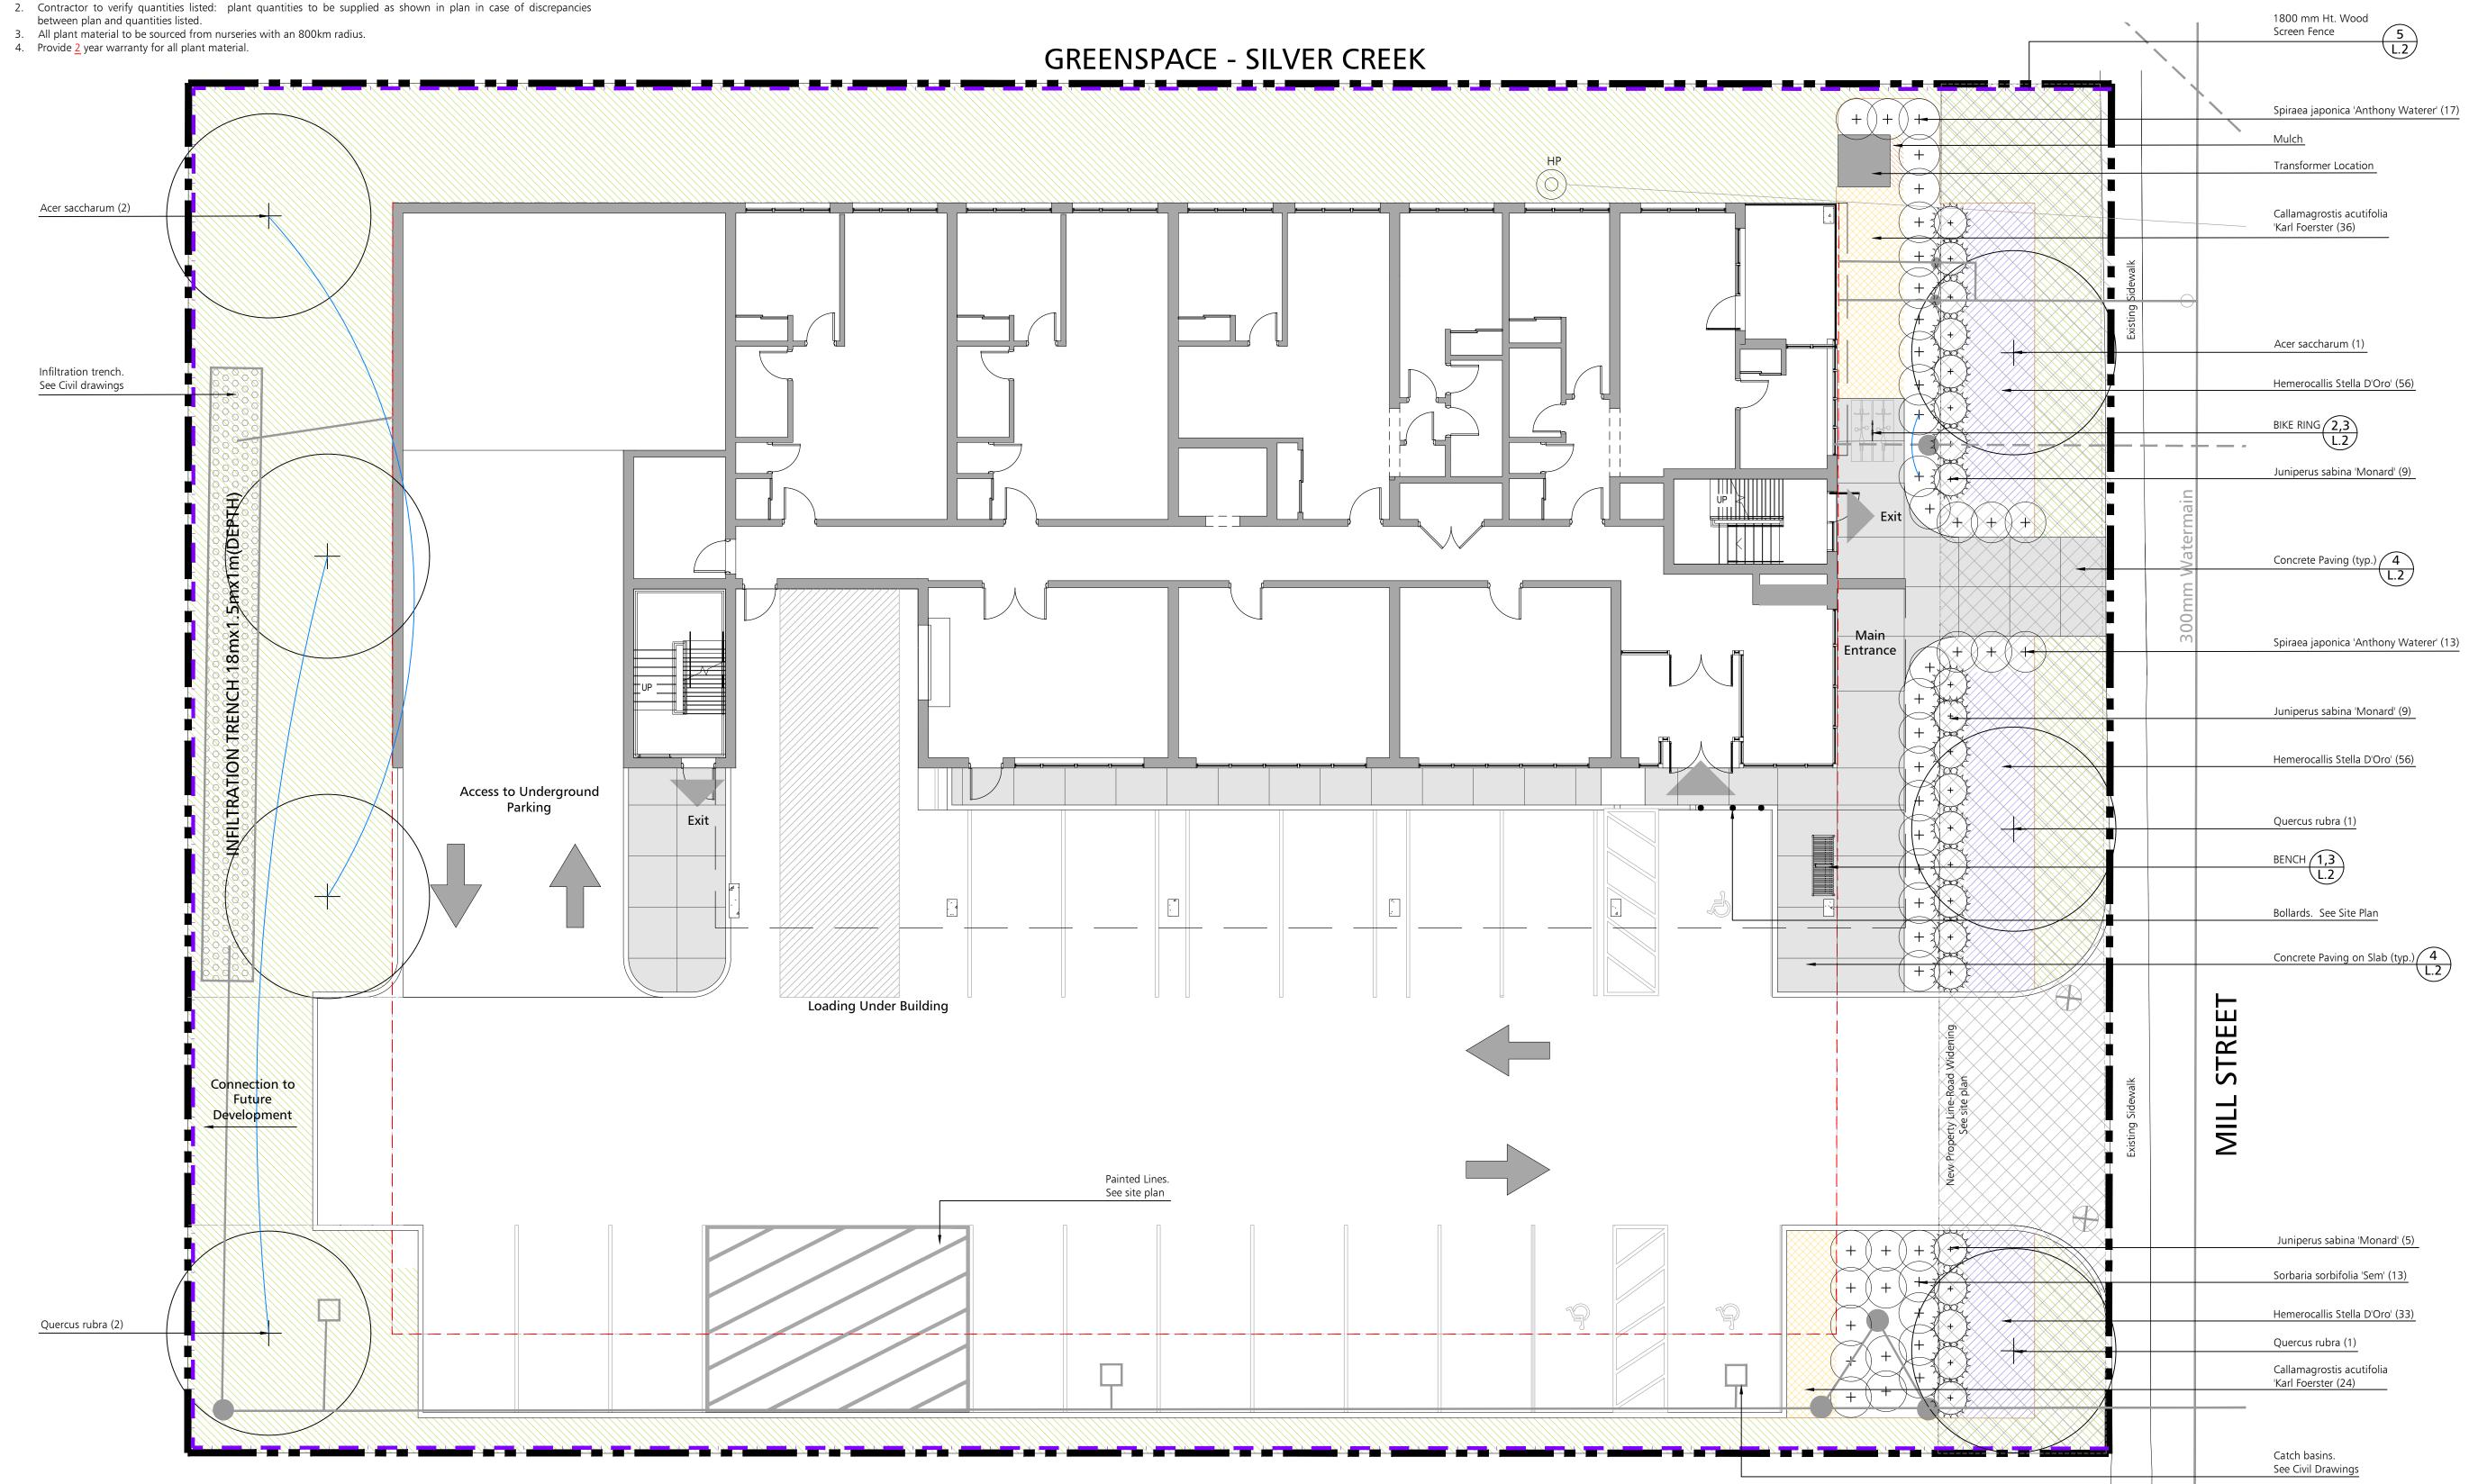

| PLANT LIST                               |                        |      |            |           |           |
|------------------------------------------|------------------------|------|------------|-----------|-----------|
|                                          |                        |      | Caliper at | Height/   |           |
| Botanical Name                           | Common Name            | QTY. | Breast ht  | Spread    | Condition |
| TREES                                    |                        |      |            |           |           |
| Acer saccharum                           | Sugar Maple            | 3    | 60mm       |           | WB/B&B    |
| Quercus rubra                            | Red Oak                | 4    | 60mm       |           | WB/B&B    |
| SHRUBS                                   |                        |      |            |           |           |
| Juniperus sabina 'Monard'                | Moor-Dense Juniper     | 23   |            | 60cm spr. | 3 g pot   |
| Spiraea japonica 'Anthony Waterer'       | Anthont Waterer Spirea | 30   |            | 60cm ht.  | 3 g pot   |
| Sorbaria Sorbifolia 'Sem'                | False Spirea           | 13   |            | 60cm ht.  | 3 g pot   |
| PERENNIALS, GRASSESS AND G               | GROUNDCOVER            |      |            |           |           |
| Callamagrostis acutifolia 'Karl Foerster | Feather Reed Grass     | 60   |            |           | 1 g pot   |
| Hemerocallis Stella D'Oro'               | Stella D'Oro Dailily   | 145  |            |           | 1 g pot   |

LANDSCAPE PLAN

1. Plant material to conform to the Canadian Nursery Trades association metric Guide Specifications for Nursery Stock,

- 2. Contractor to verify quantities listed: plant quantities to be supplied as shown in plan in case of discrepancies

## LEGEND

Property Line

—— Overhead Canopy \_\_ \_ \_ Limit of Underground Parking

1800mm Ht. Wood Screen Fence

Existing Trees to Remain

Proposed Deciduous Tree Proposed Deciduous Shrubs

Proposed Evergreen Shrubs

Road Widening Area Concrete Paving

150mm Depth Topsoil, Fine Grade and Sod

Perennials Ornamental Grasses

Mulch

Bike Ring

Note: All Drawings by Baker Turner inc. to be Printed in Colour.

REVISIONS

2020.12.10 Issued for Submission 2020.10.29 Issued for Submission